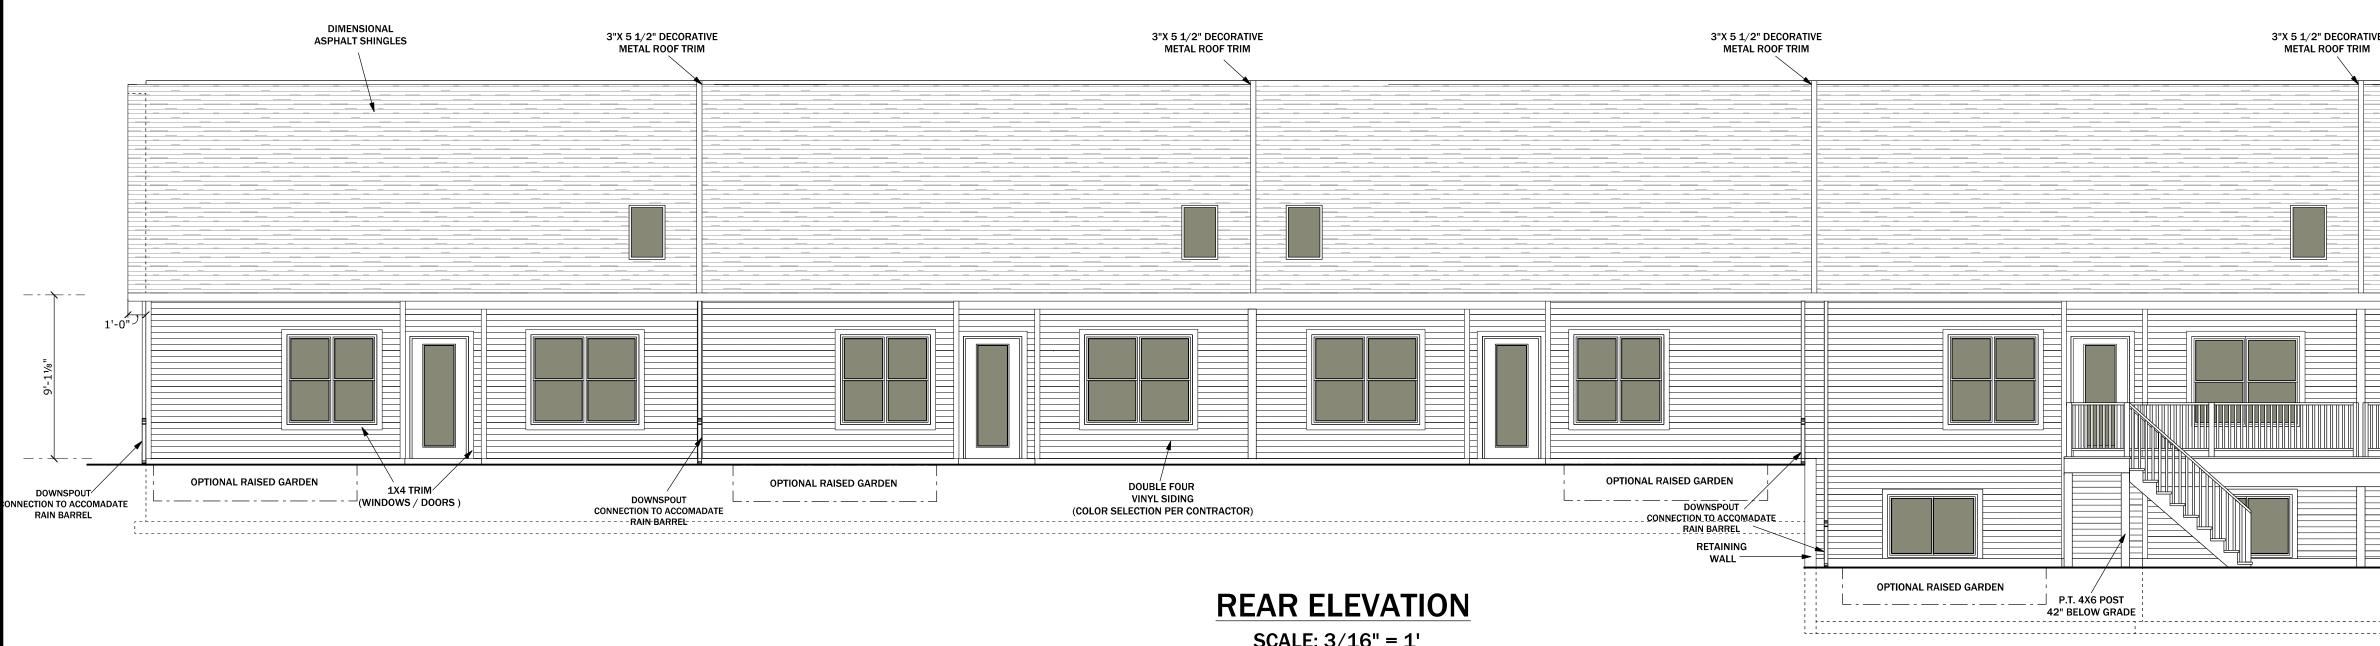

# **RIGHT ELEVATION**

|                                                                                              | wal                                                                                                     | L<br>kerbra                                                                                      | )esi                                                                                                | gn<br>gmail.                                              | ential                                                                                                  |
|----------------------------------------------------------------------------------------------|---------------------------------------------------------------------------------------------------------|--------------------------------------------------------------------------------------------------|-----------------------------------------------------------------------------------------------------|-----------------------------------------------------------|---------------------------------------------------------------------------------------------------------|
| DIMENSIONAL<br>ASPHALT SHINGLES<br>24"X 24"<br>FIXED UNIT<br>UNITUSHAKE<br>SIDING<br>12      | STU<br>STU<br>@C                                                                                        | AR<br>AR<br>DUT                                                                                  | Г VE<br>ГVE<br>LOC                                                                                  | OPI<br>ENTU<br>NTU<br>OK.C<br>5-498                       | JRES<br>RES<br>OM                                                                                       |
|                                                                                              | PROJEC                                                                                                  | CT:                                                                                              |                                                                                                     |                                                           |                                                                                                         |
| DUILE FUIR<br>VIVIL SIDING<br>(CUCIOP PER CONTRACTOR)<br>MONREPT OF CHASES<br>FROM SELECTION | CC<br>LA<br>ADDRE<br>LAKE<br>NOTES<br>DESIGN<br>CON<br>TALL T                                           | DN<br>KE<br>SS:<br>826 3<br>CODE<br>:<br>ST. C<br>REE<br>GT. (6                                  | DC<br>O<br>O<br>SRD.<br>ESSA<br>LES,<br>CONS<br>REAI<br>516) 8                                      | AVE<br>, MI. 4<br>FINA<br>ULTA<br>LITY <i>8</i><br>313-53 | DF<br>SSA<br>18849<br>18849<br>NCE &<br>NTS<br>2 PROP.<br>83                                            |
|                                                                                              | ISSUE DESCRIPTION                                                                                       | REVIEW                                                                                           | BID                                                                                                 |                                                           |                                                                                                         |
| IFLOOR                                                                                       | DATE:                                                                                                   | 6-10-23                                                                                          | 6-22-23                                                                                             |                                                           |                                                                                                         |
| T.O.W. MAIN FLOOR                                                                            | NO.                                                                                                     | 1                                                                                                | 5                                                                                                   |                                                           |                                                                                                         |
| Õ:<br>                                                                                       | WHI<br>HAS E<br>DETAIL<br>OF THI<br>GUARANTI<br>CONTRA<br>RESPONS<br>MATERIALS<br>WITH GOVE<br>CODES BI | BEEN TA<br>ING, AN<br>IS PLAN,<br>EE AGAI<br>CTOR, A<br>SIBLE TC<br>OF CONS<br>ERNING<br>EFORE B | KEN IN 7<br>D CHECH<br>, THE DE<br>NST HUN<br>ND SUB-<br>) VERIFY<br>STRUCTI<br>STATE A<br>BEGINNIN | CONTRAC<br>ALL DIM<br>ON, AND<br>ND LOCA<br>NG CONST      | GNING,<br>ERRORS<br>ANNOT<br>DR. OWNER,<br>CTOR ARE<br>ENSIONS,<br>COMPLIANCE<br>L BUILDING<br>RUCTION. |
|                                                                                              | S                                                                                                       |                                                                                                  |                                                                                                     | /4" =                                                     | 1'                                                                                                      |
|                                                                                              |                                                                                                         | SE                                                                                               | IEET                                                                                                | Γ#1                                                       |                                                                                                         |