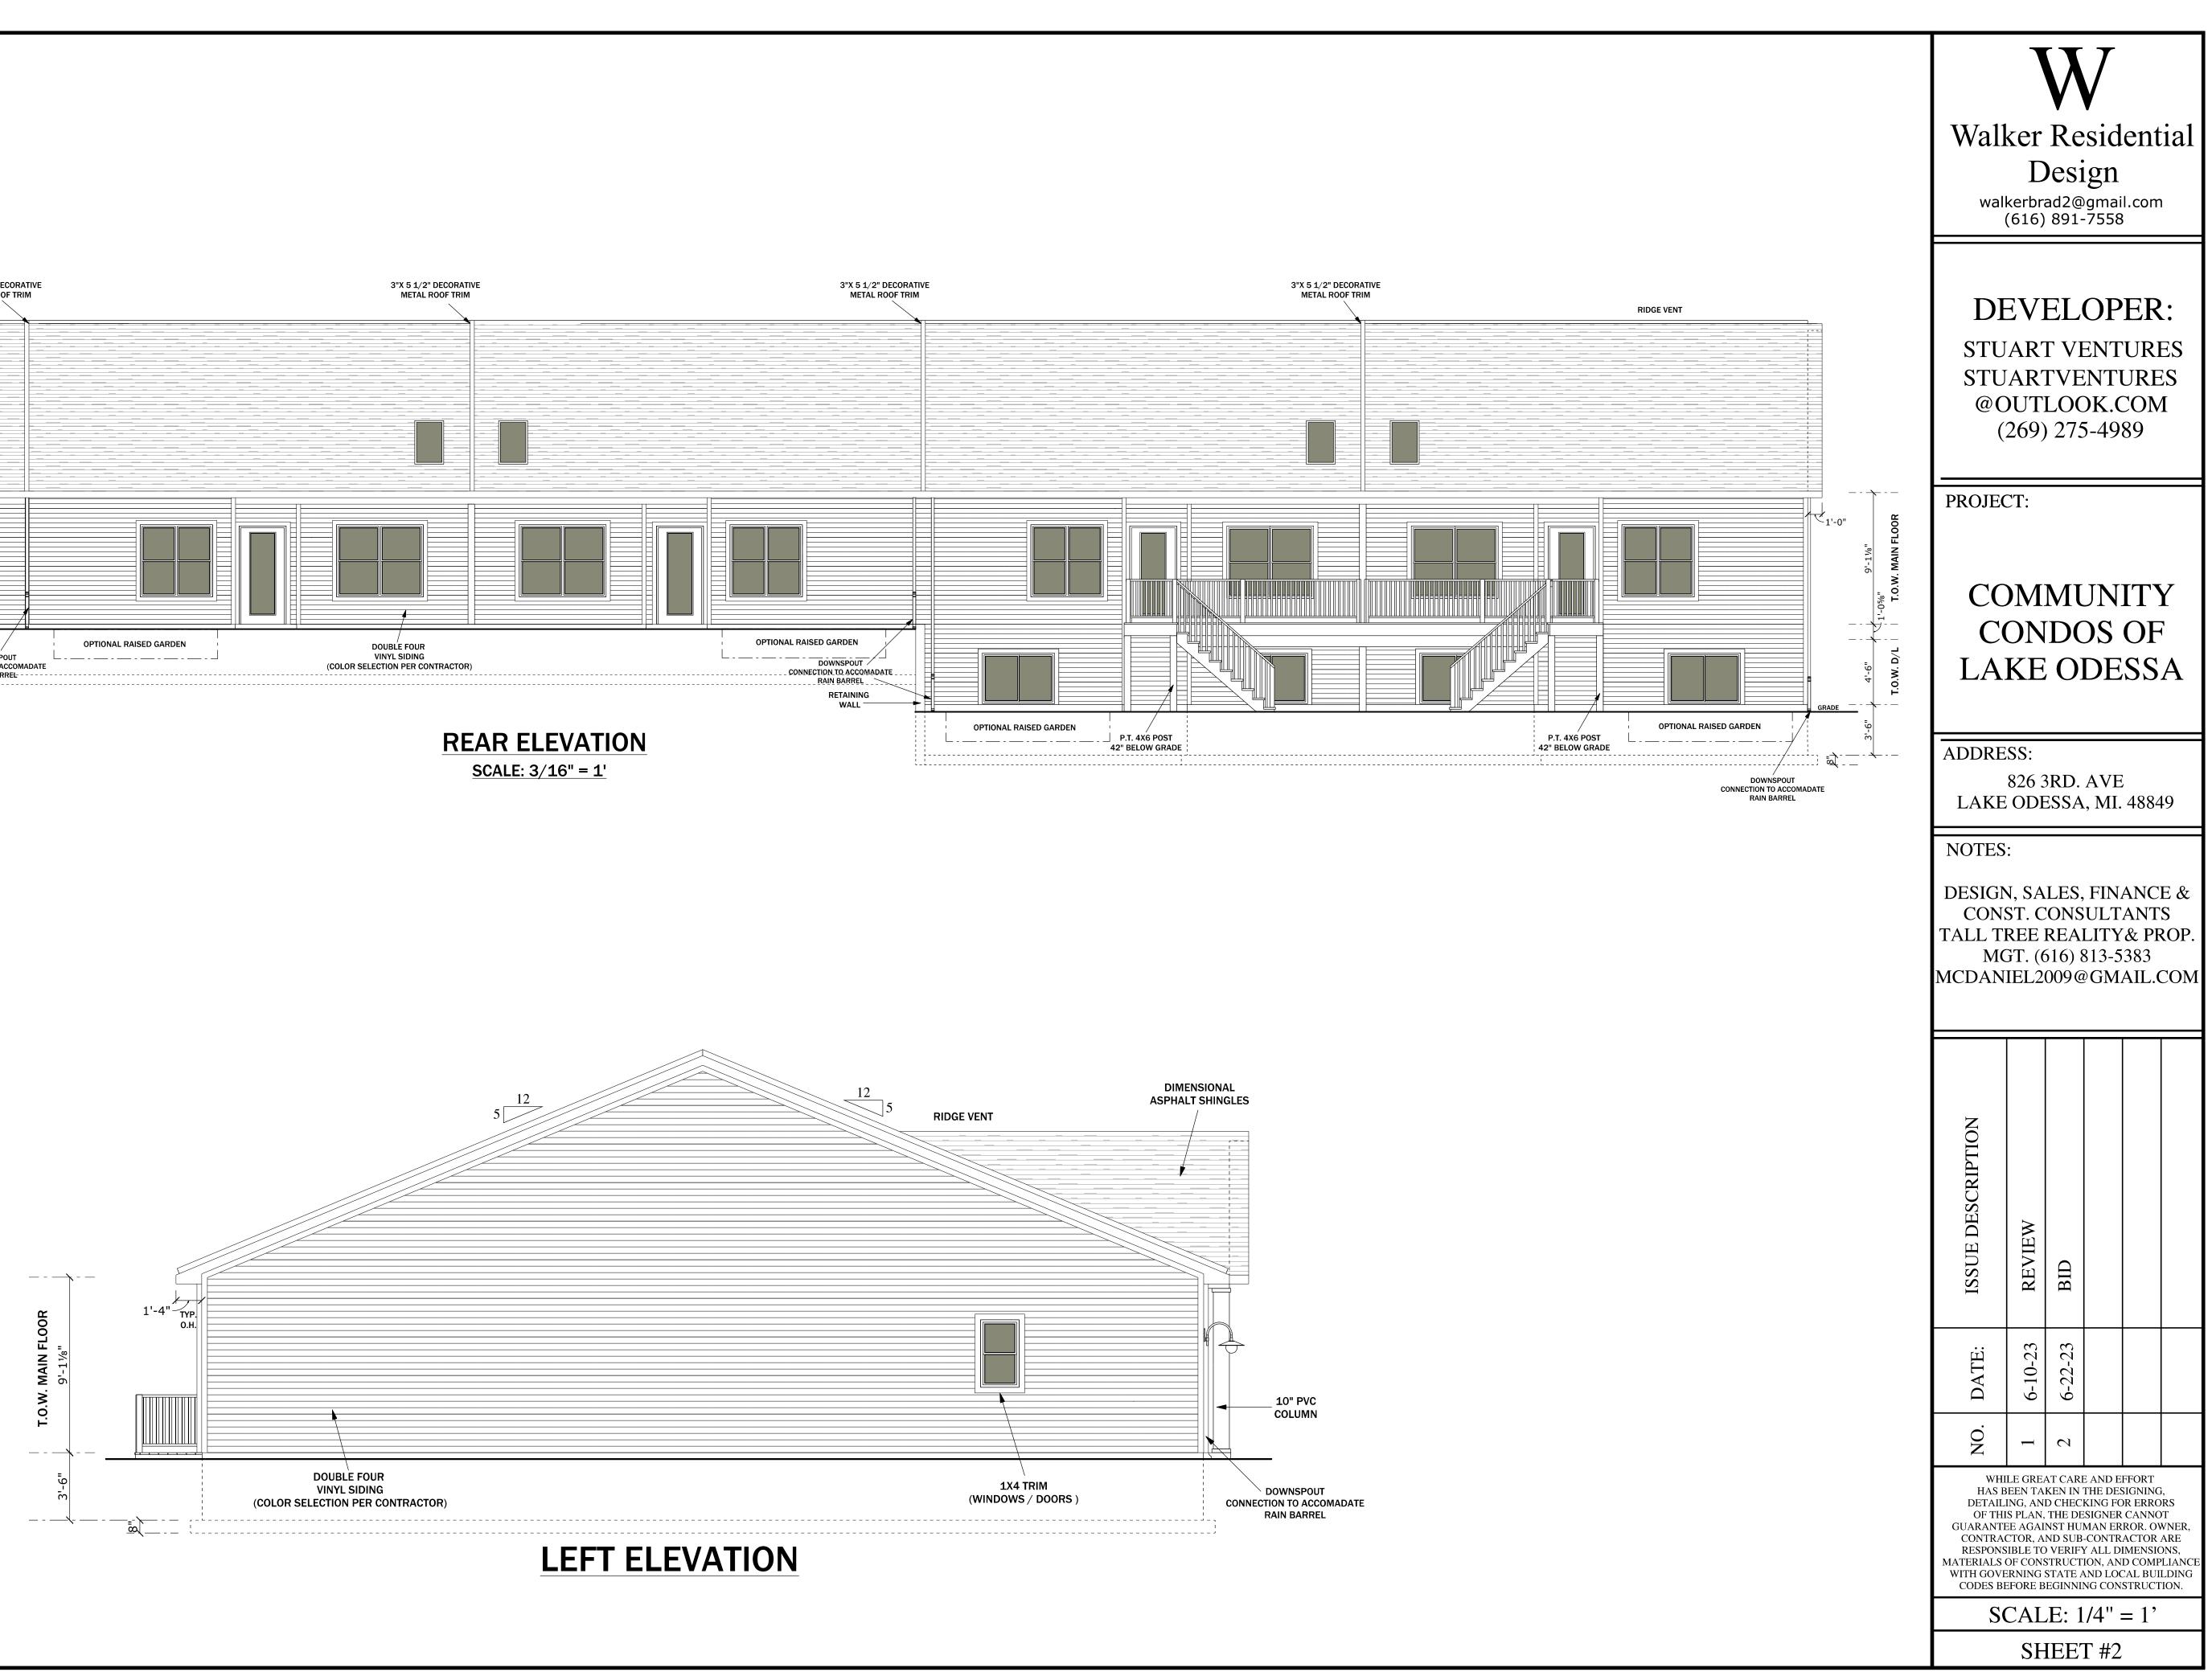

# **RIGHT ELEVATION**

|                                                                                              | wal                                                                                                     | L<br>kerbra                                                                                      | )esi                                                                                                | gn<br>gmail.                                              | ential                                                                                                  |
|----------------------------------------------------------------------------------------------|---------------------------------------------------------------------------------------------------------|--------------------------------------------------------------------------------------------------|-----------------------------------------------------------------------------------------------------|-----------------------------------------------------------|---------------------------------------------------------------------------------------------------------|
| DIMENSIONAL<br>ASPHALT SHINGLES<br>24"X 24"<br>FIXED UNIT<br>UNITUSHAKE<br>SIDING<br>12      | STU<br>STU<br>@C                                                                                        | AR<br>AR<br>DUT                                                                                  | Г VE<br>ГVE<br>LOC                                                                                  | OPI<br>ENTU<br>NTU<br>OK.C<br>5-498                       | JRES<br>RES<br>OM                                                                                       |
|                                                                                              | PROJEC                                                                                                  | CT:                                                                                              |                                                                                                     |                                                           |                                                                                                         |
| DUILE FUIR<br>VIVIL SIDING<br>(CUCIOP PER CONTRACTOR)<br>MONREPT OF CHASES<br>FROM SELECTION | CC<br>LA<br>ADDRE<br>LAKE<br>NOTES<br>DESIGN<br>CON<br>TALL T                                           | DN<br>KE<br>SS:<br>826 3<br>CODE<br>:<br>ST. C<br>REE<br>GT. (6                                  | DC<br>O<br>O<br>SRD.<br>ESSA<br>LES,<br>CONS<br>REAI<br>516) 8                                      | AVE<br>, MI. 4<br>FINA<br>ULTA<br>LITY <i>8</i><br>313-53 | DF<br>SSA<br>18849<br>18849<br>NCE &<br>NTS<br>2 PROP.<br>83                                            |
|                                                                                              | ISSUE DESCRIPTION                                                                                       | REVIEW                                                                                           | BID                                                                                                 |                                                           |                                                                                                         |
| IFLOOR                                                                                       | DATE:                                                                                                   | 6-10-23                                                                                          | 6-22-23                                                                                             |                                                           |                                                                                                         |
| T.O.W. MAIN FLOOR                                                                            | NO.                                                                                                     | 1                                                                                                | 5                                                                                                   |                                                           |                                                                                                         |
| Õ:<br>                                                                                       | WHI<br>HAS E<br>DETAIL<br>OF THI<br>GUARANTI<br>CONTRA<br>RESPONS<br>MATERIALS<br>WITH GOVE<br>CODES BI | BEEN TA<br>ING, AN<br>IS PLAN,<br>EE AGAI<br>CTOR, A<br>SIBLE TC<br>OF CONS<br>ERNING<br>EFORE B | KEN IN 7<br>D CHECH<br>, THE DE<br>NST HUN<br>ND SUB-<br>) VERIFY<br>STRUCTI<br>STATE A<br>BEGINNIN | CONTRAC<br>ALL DIM<br>ON, AND<br>ND LOCA<br>NG CONST      | GNING,<br>ERRORS<br>ANNOT<br>DR. OWNER,<br>CTOR ARE<br>ENSIONS,<br>COMPLIANCE<br>L BUILDING<br>RUCTION. |
|                                                                                              | S                                                                                                       |                                                                                                  |                                                                                                     | /4" =                                                     | 1'                                                                                                      |
|                                                                                              |                                                                                                         | SE                                                                                               | IEET                                                                                                | Γ#1                                                       |                                                                                                         |