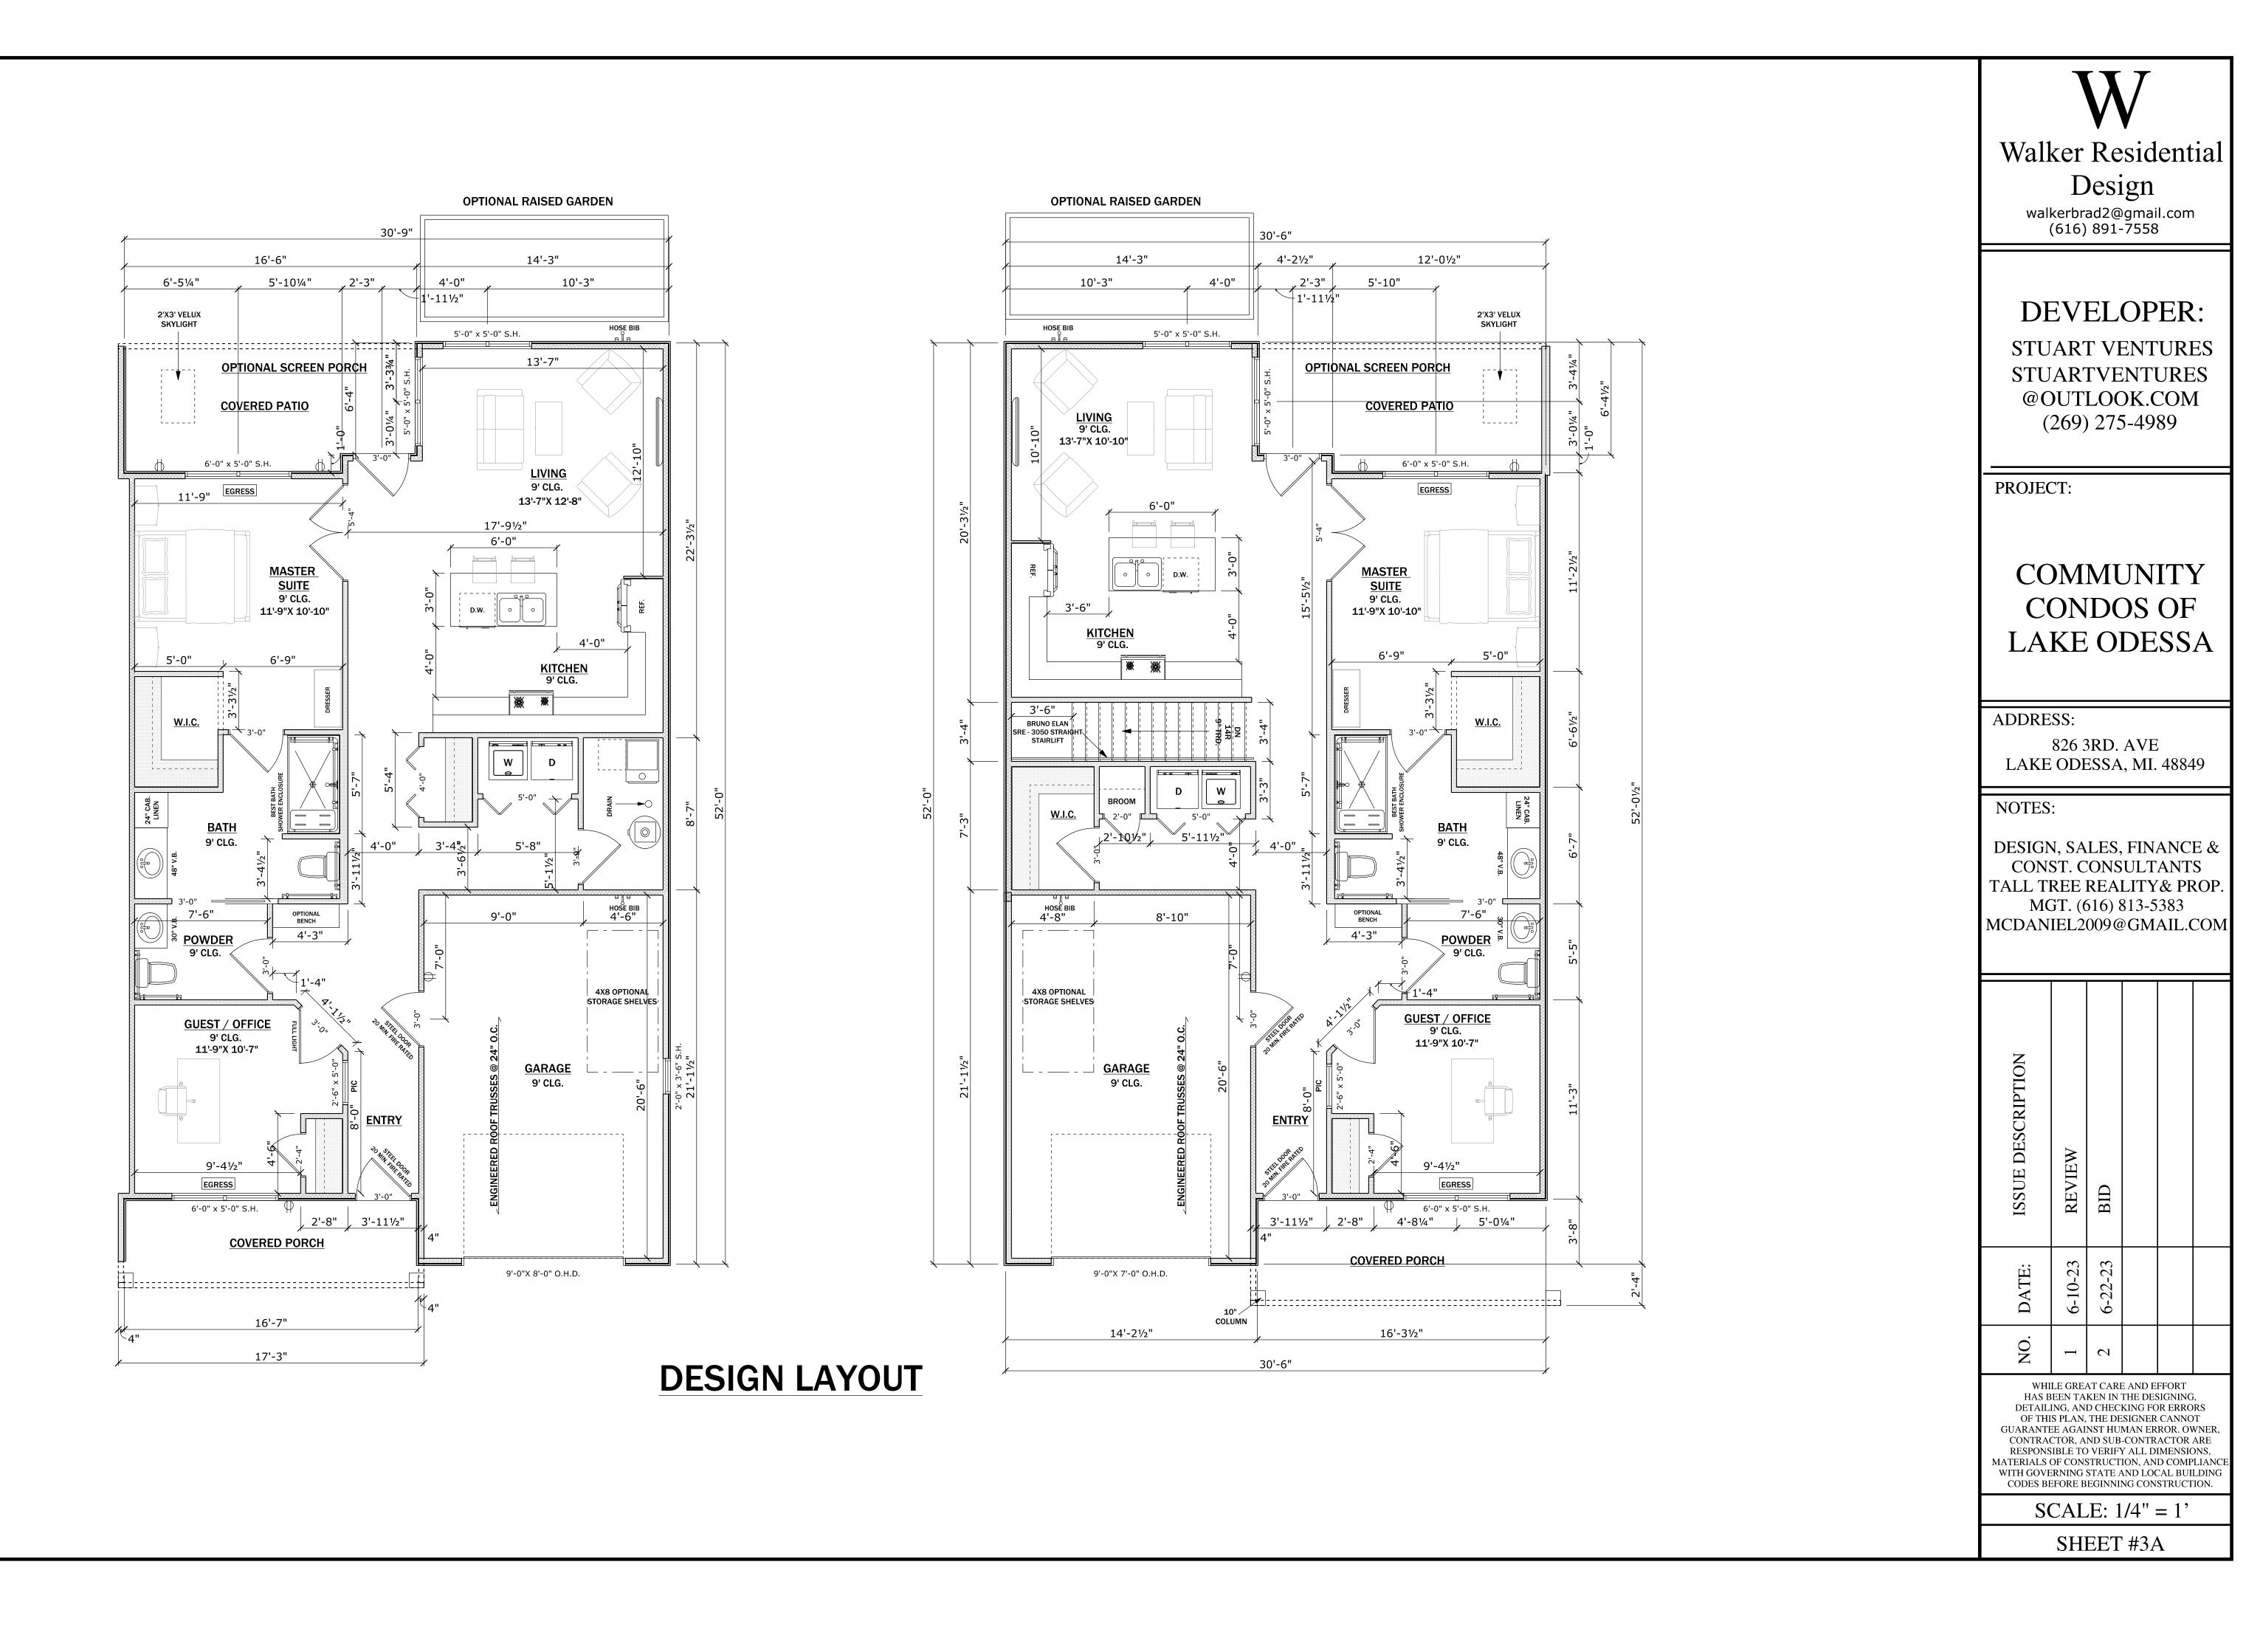

#### COMMUNITY CONDOS OF LAKE ODESSA

#### 874 Third Avenue, Lake Odessa Located north of 4<sup>th</sup> Street and spanning from 3rd Avenue to Jordan Lake Avenue Phase 1A to be located at the intersection of 3<sup>rd</sup> Avenue and 3<sup>rd</sup> Street

#### Project Purpose and Description

The Community Condos of Lake Odessa is a vision of the Stuart family who are long-time residents and supporters of the Village of Lake Odessa. Recognizing a lack of housing options in the Village, particularly for seniors, the Stuarts acquired the old Lakewood school property with the goal of providing new living opportunities within the Village where residents could be an integral part of the downtown Lake Odessa community. The Stuarts formed a company called Stuart Ventures, and teamed up with Tall Tree Realty and Property Management to make the vision a reality.

Now, after many months of hard work and hundreds of thousands of dollars spent acquiring the land, developing and refining the project plans, and designing the first buildings in Phase 1, the project is close to becoming a reality. Upon approval of the Planned Unit Development (PUD), construction of the first building of five units (pre-sold to residents 70 and older) can begin, with an expected completion date of late Spring 2024. Although the development is not limited to seniors, the design of the 5-unit Phase 1A building addresses typical needs of seniors with 3-foot-wide door openings, zero step entrances, the accommodation of stairs that allow chair lifts, and bathrooms large enough to accommodate walk-in showers. The attached garages for the Phase 1A building will be 12-feet wide to provide additional room for the owners.