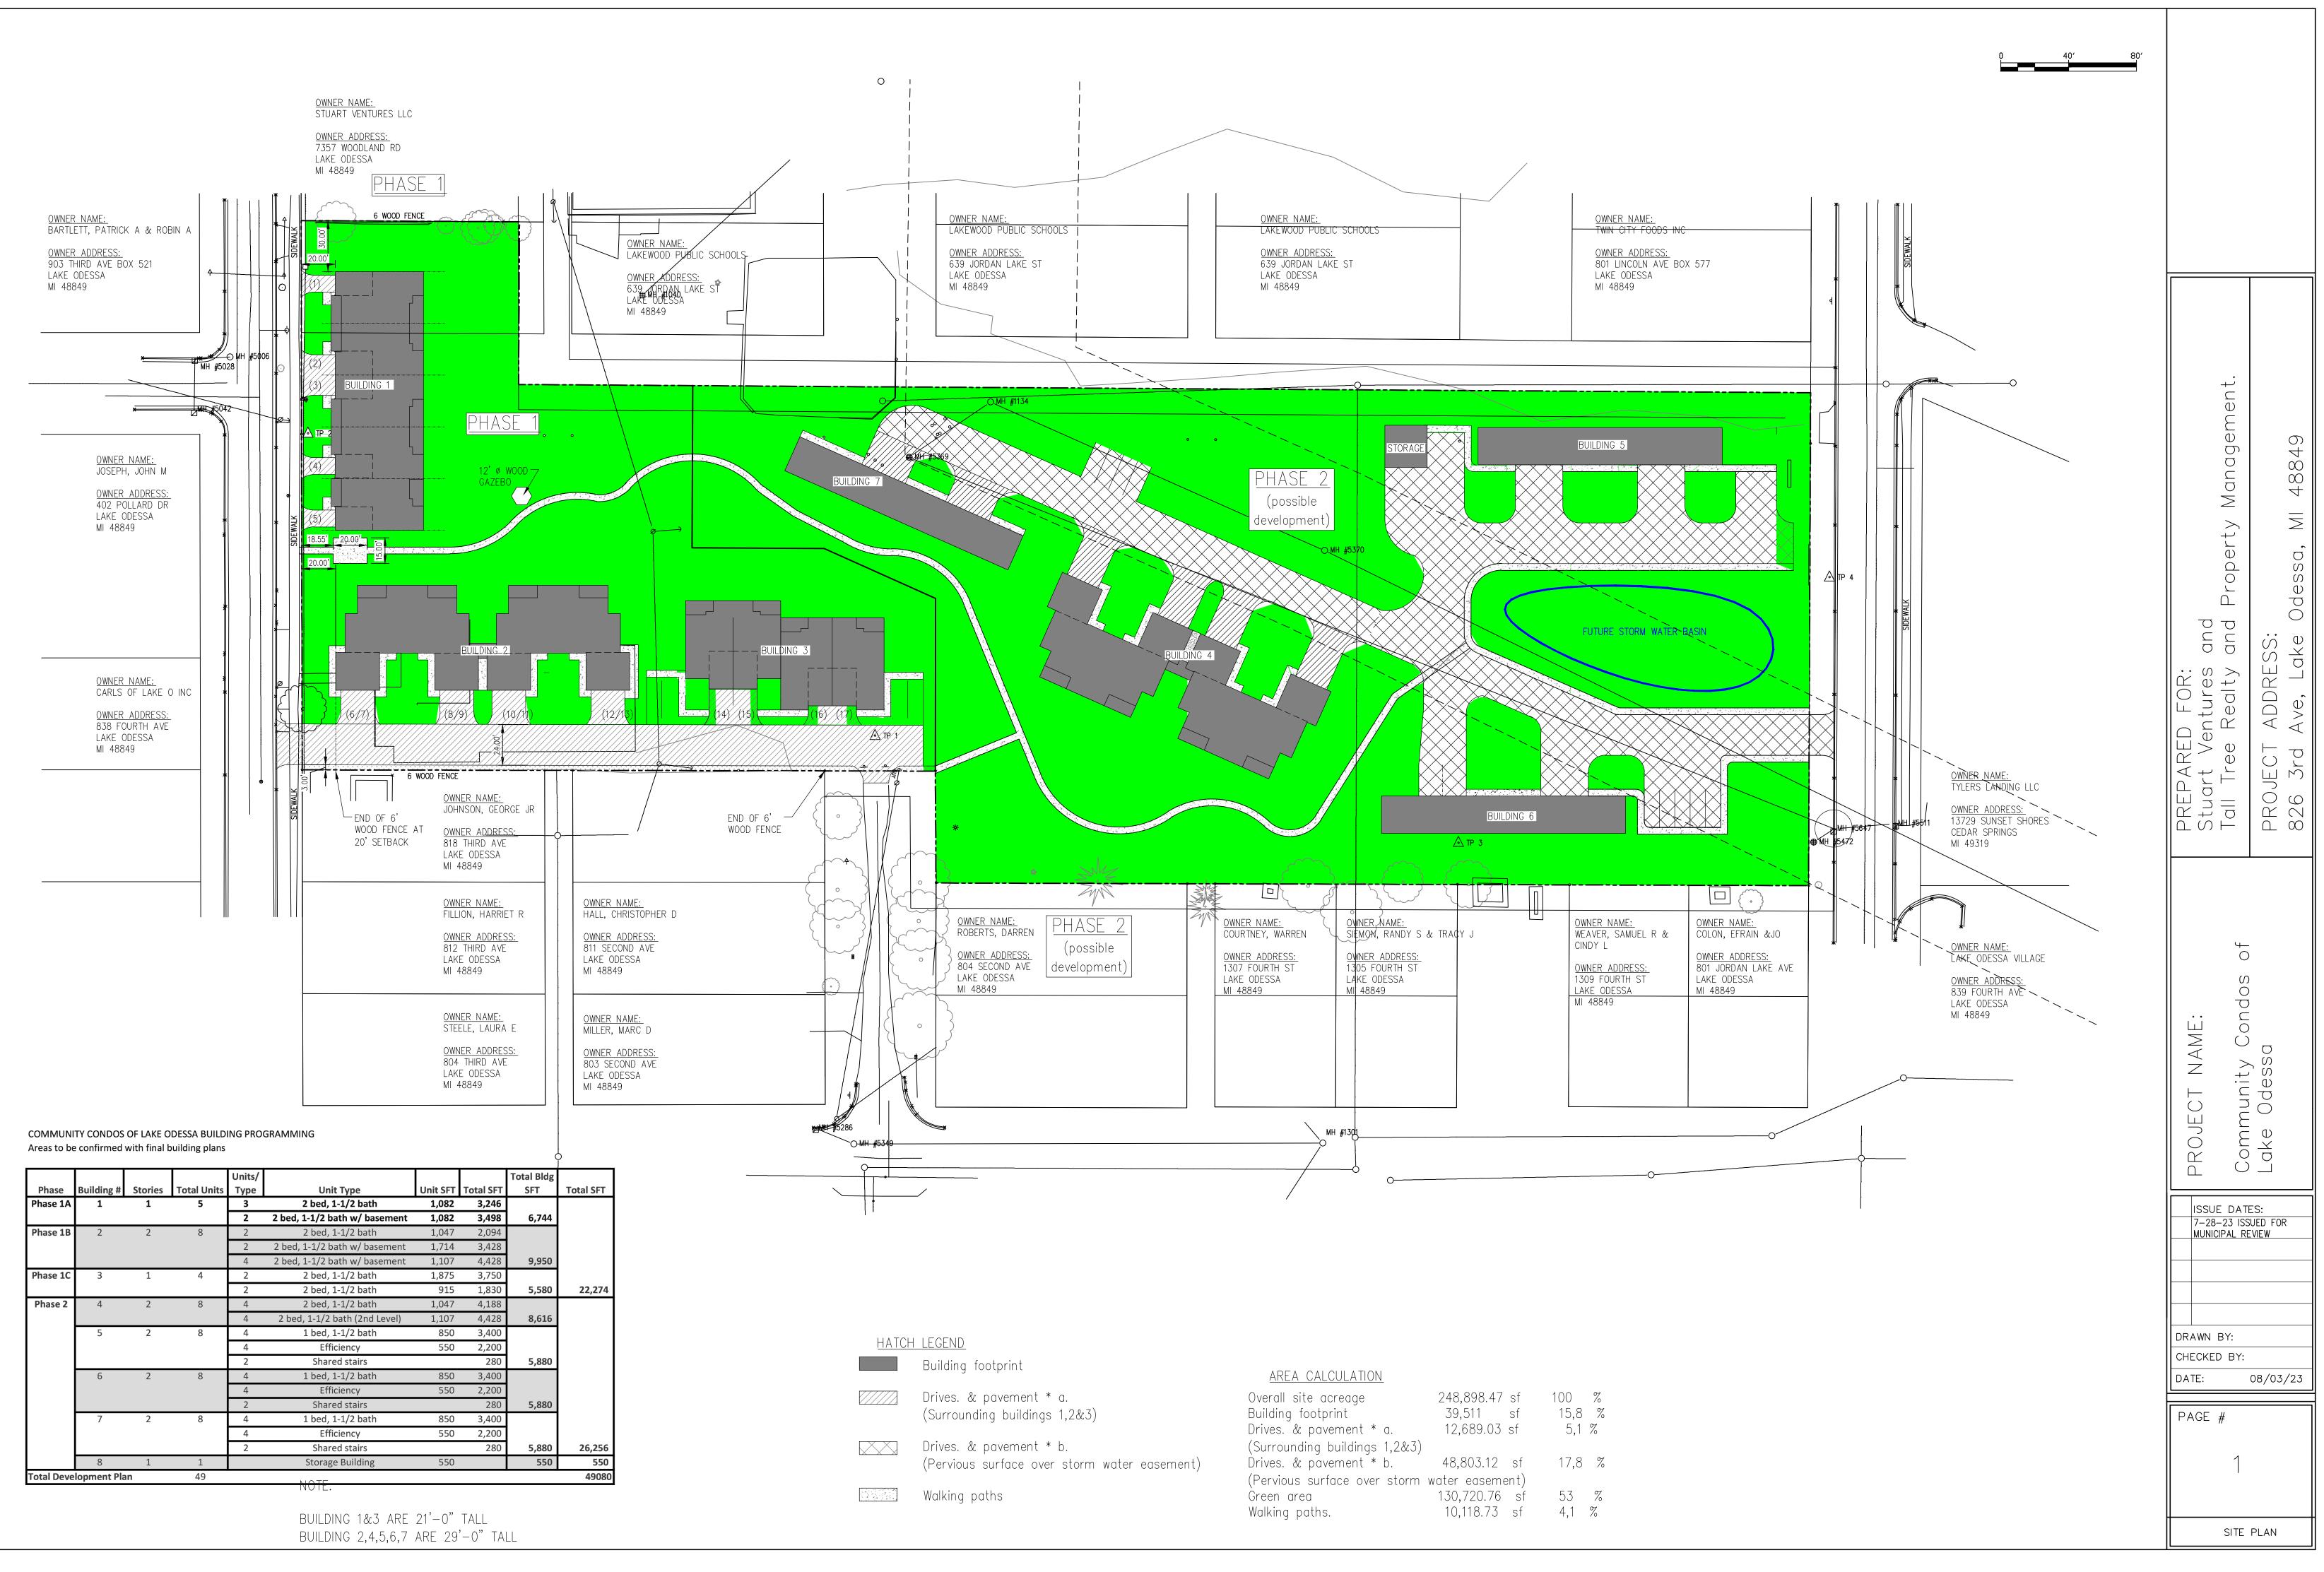

| Building footprint                                                                    |     |
|---------------------------------------------------------------------------------------|-----|
| AREA CALCULATION                                                                      |     |
| Drives. & pavement * a. Overall site acreage 248,898.47 sf 100                        | %   |
| (Surrounding buildings 1,2&3) Building footprint 39,511 sf 15,                        | 8 % |
|                                                                                       | 1 % |
| Drives. & pavement * b. (Surrounding buildings 1,2&3)                                 |     |
| (Pervious surface over storm water easement) Drives. & pavement * b. 48,803.12 sf 17, | 8 % |
| (Pervious surface over storm water easement)                                          |     |
| Walking paths Green area 130,720.76 sf 53                                             | %   |
| Walking paths. 10,118.73 sf 4,1                                                       | %   |

#### COMMUNITY CONDOS OF LAKE ODESSA

#### 874 Third Avenue, Lake Odessa Located north of 4<sup>th</sup> Street and spanning from 3rd Avenue to Jordan Lake Avenue Phase 1A to be located at the intersection of 3<sup>rd</sup> Avenue and 3<sup>rd</sup> Street

#### Project Purpose and Description

The Community Condos of Lake Odessa is a vision of the Stuart family who are long-time residents and supporters of the Village of Lake Odessa. Recognizing a lack of housing options in the Village, particularly for seniors, the Stuarts acquired the old Lakewood school property with the goal of providing new living opportunities within the Village where residents could be an integral part of the downtown Lake Odessa community. The Stuarts formed a company called Stuart Ventures, and teamed up with Tall Tree Realty and Property Management to make the vision a reality.

Now, after many months of hard work and hundreds of thousands of dollars spent acquiring the land, developing and refining the project plans, and designing the first buildings in Phase 1, the project is close to becoming a reality. Upon approval of the Planned Unit Development (PUD), construction of the first building of five units (pre-sold to residents 70 and older) can begin, with an expected completion date of late Spring 2024. Although the development is not limited to seniors, the design of the 5-unit Phase 1A building addresses typical needs of seniors with 3-foot-wide door openings, zero step entrances, the accommodation of stairs that allow chair lifts, and bathrooms large enough to accommodate walk-in showers. The attached garages for the Phase 1A building will be 12-feet wide to provide additional room for the owners.

#### Site Planning

The site is characterized by its sloping topography which drops in elevation by about 30-feet from west to east. Platted but undeveloped streets and alleys have been abandoned throughout the property, allowing for creative development of the project.

The Brisbin County Drain crosses through the eastern Phase 2 portion of the property and drains a large portion of the Village towards Jordan Lake. The drain includes two large diameter storm sewers, and the easement for the drain is 100-feet wide. No buildings may be built within the drain easement, which dictates the layout for Phase 2 and limits the type of pavement that can be installed within the easement area.

Storm water detention will be provided for the development in accordance with Ionia County standards. Phase 1A will include a storm water basin which will restrict the flow rate of storm water from the site. An agreement will be put in place between Stuart Ventures and Ionia County to ensure that the basin is maintained.

Proposed landscaping for Phase 1A includes a required 20-feet wide perimeter buffer with a minimum of 2 deciduous trees and 2 evergreen trees per 50-feet of linear perimeter. Additional interior landscaping will likely be provided in the final construction.

Pedestrian traffic will be accommodated by a walking path that will extend through the development and connect to the sidewalk in Third Avenue, allowing for pedestrian access to downtown. A gazebo is also proposed for Phase 1A and will be adjacent to the walking path.