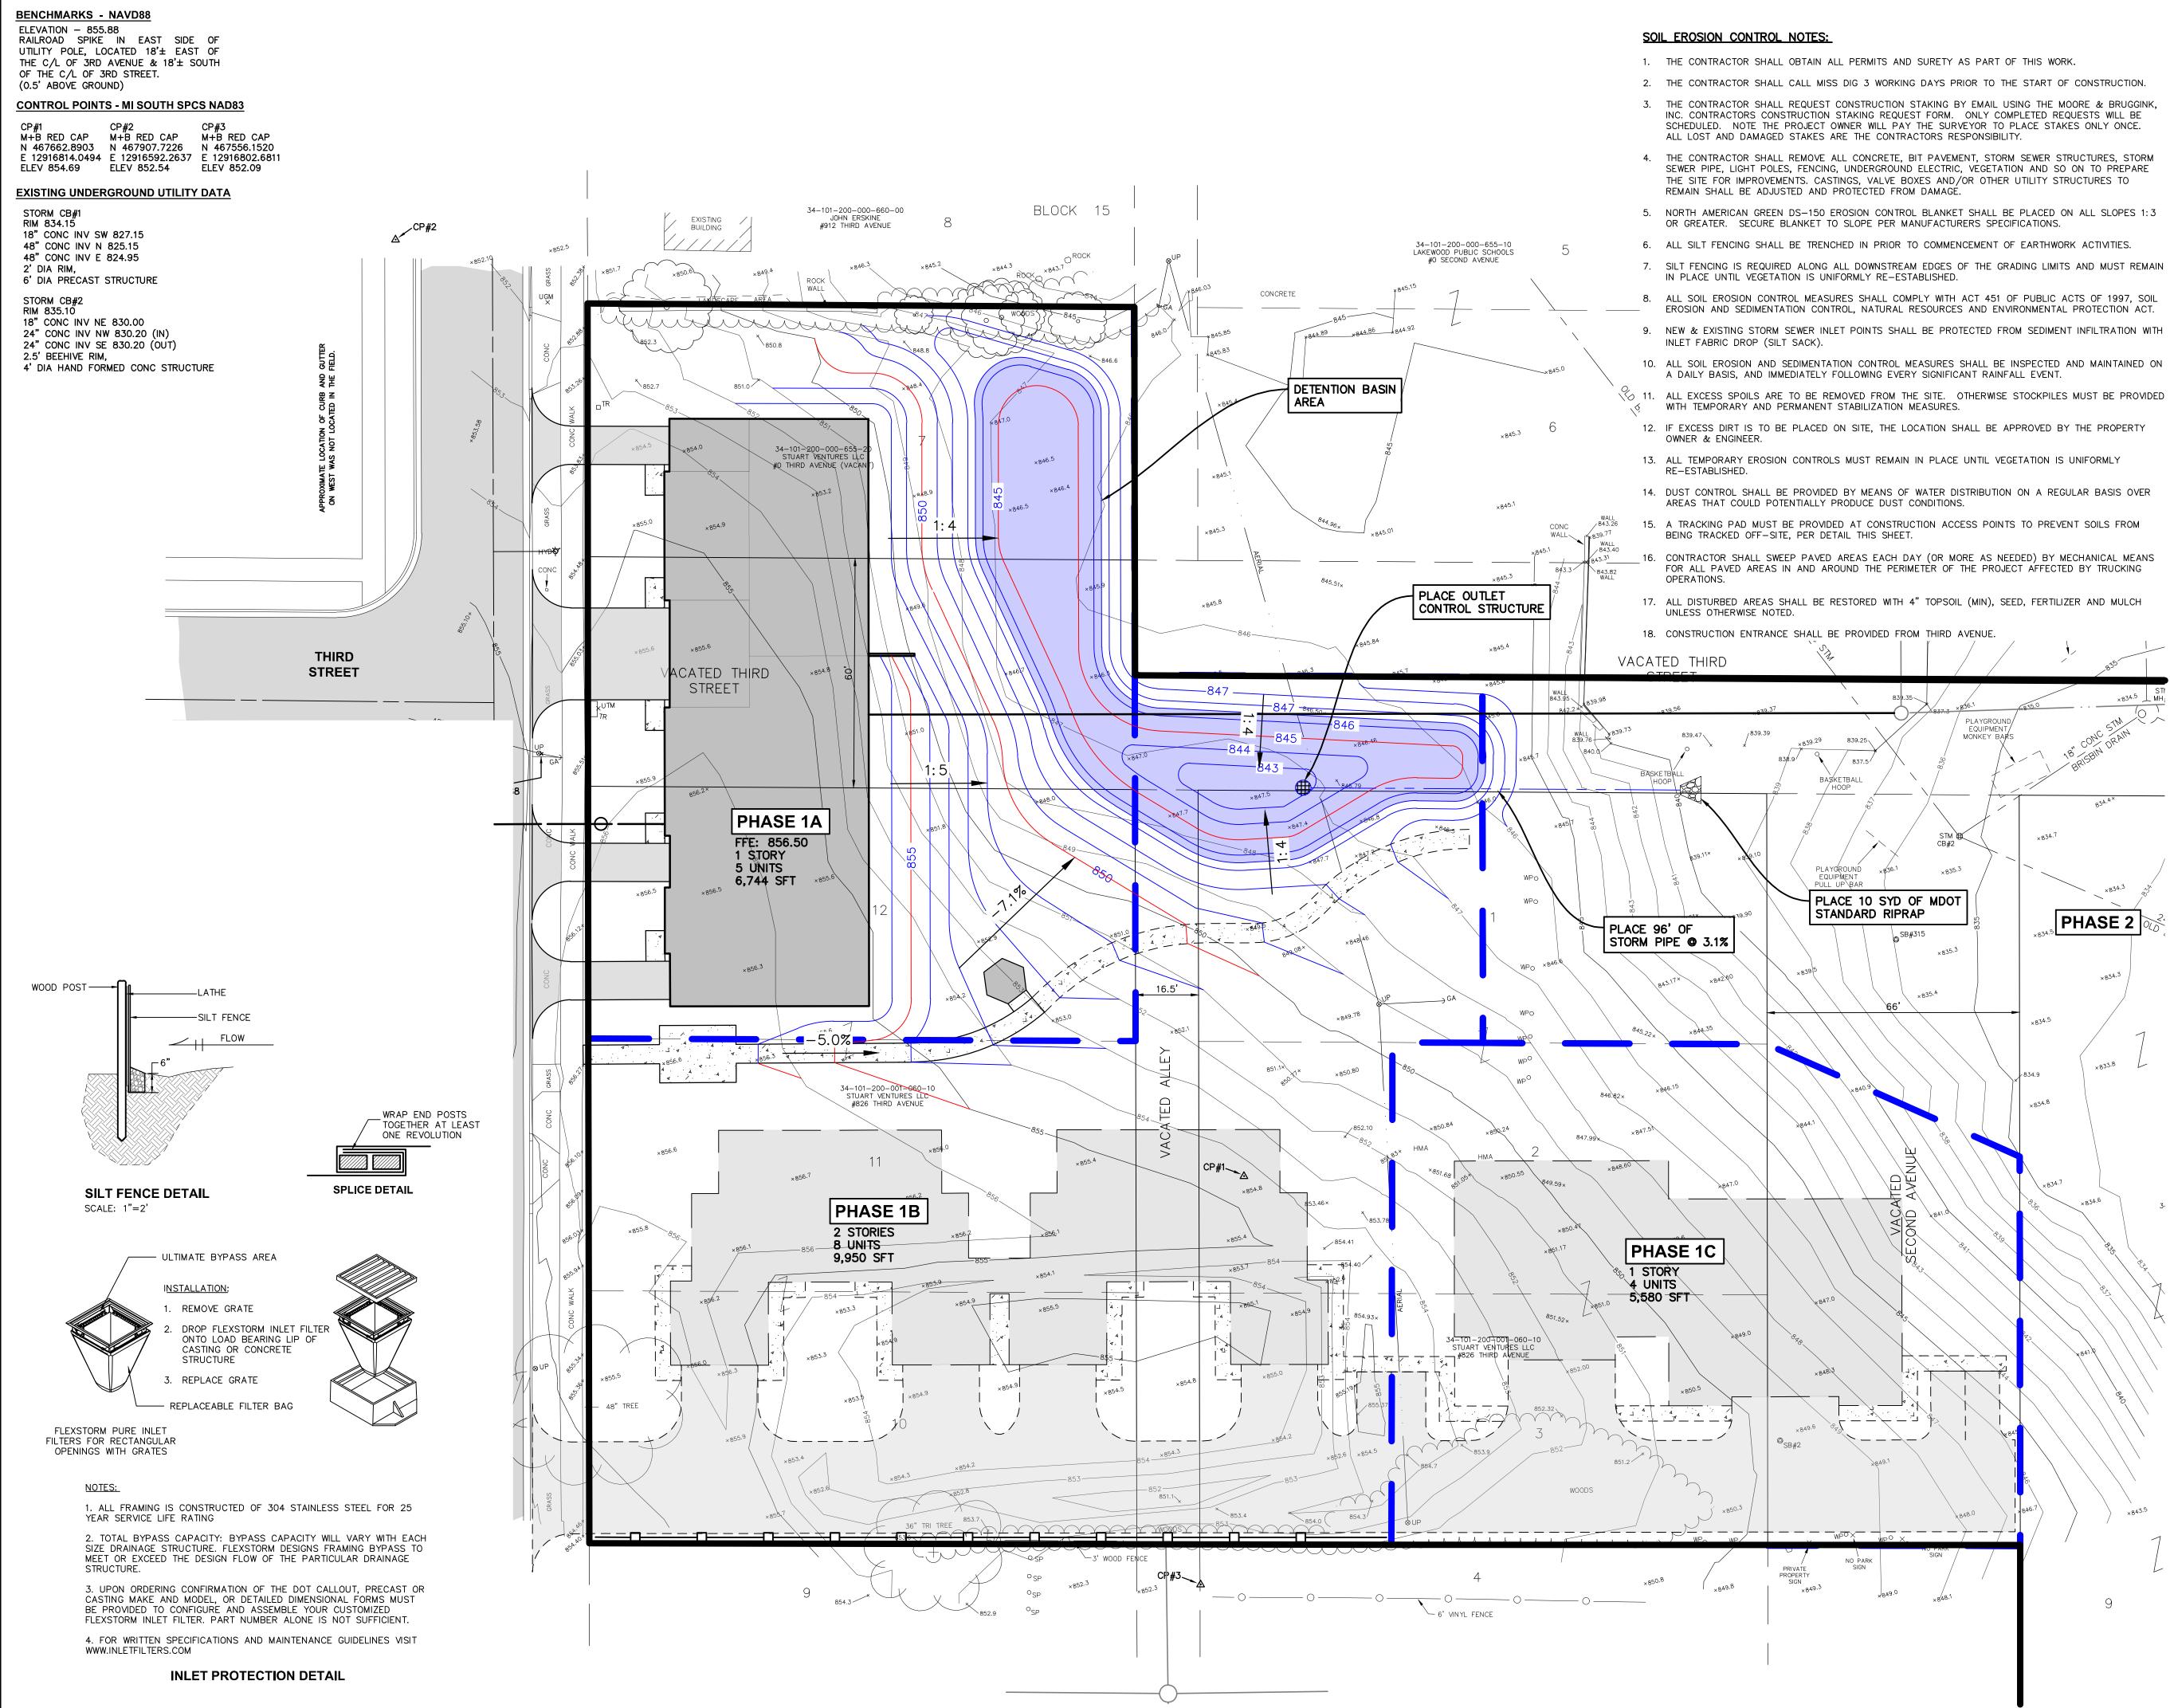

Now, after many months of hard work and hundreds of thousands of dollars spent acquiring the land, developing and refining the project plans, and designing the first buildings in Phase 1, the project is close to becoming a reality. Upon approval of the Planned Unit Development (PUD), construction of the first building of five units (pre-sold to residents 70 and older) can begin, with an expected completion date of late Spring 2024. Although the development is not limited to seniors, the design of the 5-unit Phase 1A building addresses typical needs of seniors with 3-foot-wide door openings, zero step entrances, the accommodation of stairs that allow chair lifts, and bathrooms large enough to accommodate walk-in showers. The attached garages for the Phase 1A building will be 12-feet wide to provide additional room for the owners.

The Brisbin County Drain crosses through the eastern Phase 2 portion of the property and drains a large portion of the Village towards Jordan Lake. The drain includes two large diameter storm sewers, and the easement for the drain is 100-feet wide. No buildings may be built within the drain easement, which dictates the layout for Phase 2 and limits the type of pavement that can be installed within the easement area.

Storm water detention will be provided for the development in accordance with Ionia County standards. Phase 1A will include a storm water basin which will restrict the flow rate of storm water from the site. An agreement will be put in place between Stuart Ventures and Ionia County to ensure that the basin is maintained.

Zach,

This plan is approvable for Phase 1a only. We will send a letter of approval. There will need to be a maintenance agreement in place and you will need an SESC permit

Larry Protasiewicz, P.E. | Project Manager SPICER GROUP, INC. Office: 989-224-2355 | Cell: 989-928-8013 www.spicergroup.com

### Hi Larry, Attached is the concept for storm water management for Phase 1A. Please review and call if you would like to talk through.

Thanks much.