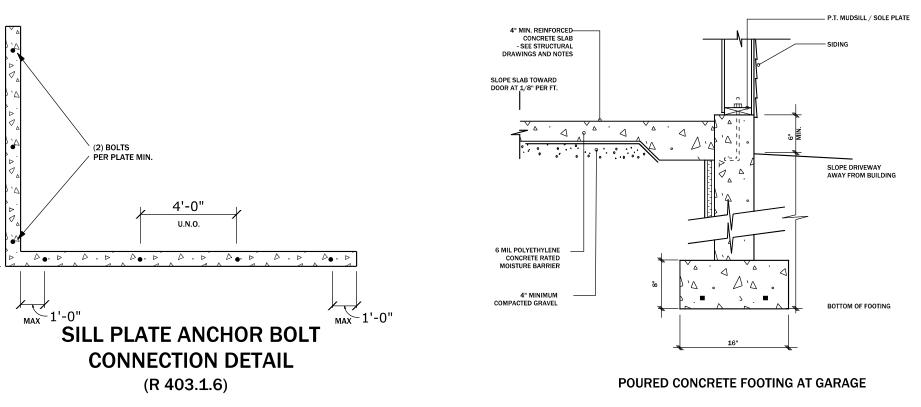

ALL FOOTINGS MUST REST ON SAFE, UNDISTURBED EARTH **BELOW THE FROST LINE.** 

MASONARY/CONCRETE CONTRACTOR SHALL BE RESPONSIBLE FOR GRADE OF CONCRETE MATERIAL, CONFORMITY, EXACTNESS OF DIMENSIONS, LEVELNESS, PARALLELISM AND SQUARENESS.

FOOTINGS DESIGNED FOR MIN. 2500 P.S.F. SOIL BEARING PRESSURE.

ALL FINAL ELEVATION HEIGHTS AND WALL LENGTHS OF FOUNDATION WALLS SUCH AS WALKOUT OR DAYLIGHT WALLS TO BE DETERMINED BY EXCAVATOR OR BUILDER BASED ON GRADE HEIGHTS.