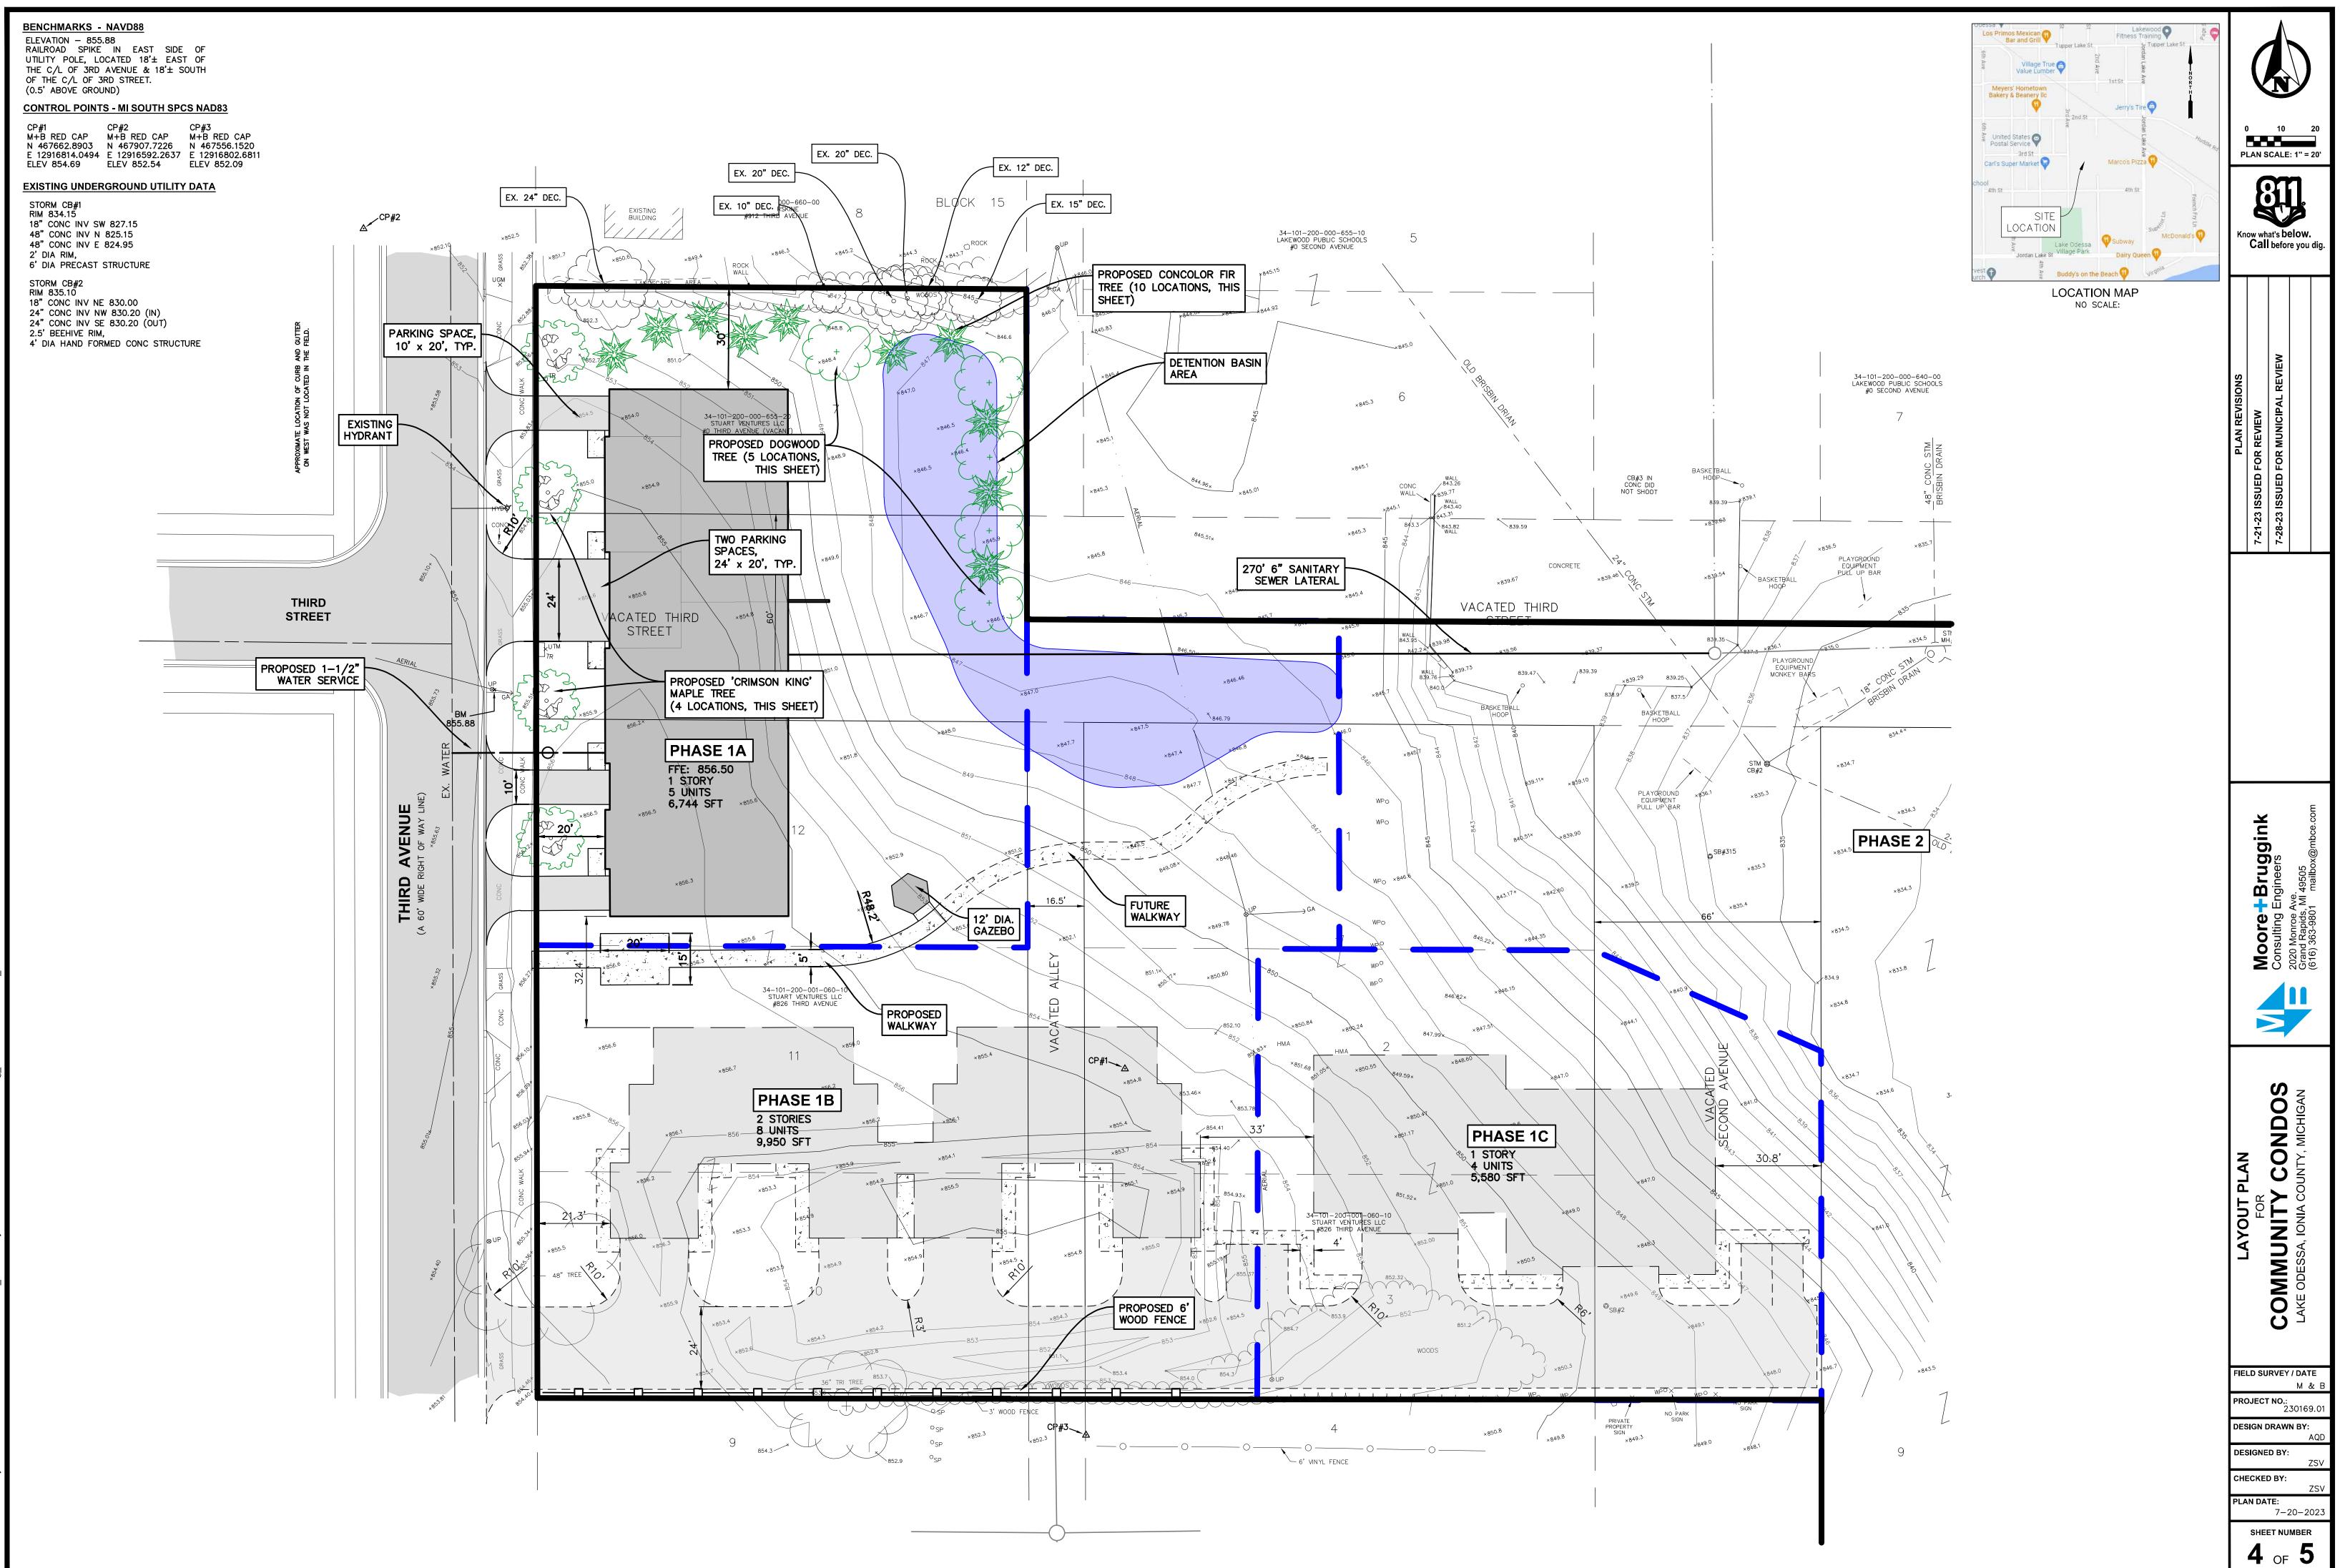

Now, after many months of hard work and hundreds of thousands of dollars spent acquiring the land, developing and refining the project plans, and designing the first buildings in Phase 1, the project is close to becoming a reality. Upon approval of the Planned Unit Development (PUD), construction of the first building of five units (pre-sold to residents 70 and older) can begin, with an expected completion date of late Spring 2024. Although the development is not limited to seniors, the design of the 5-unit Phase 1A building addresses typical needs of seniors with 3-foot-wide door openings, zero step entrances, the accommodation of stairs that allow chair lifts, and bathrooms large enough to accommodate walk-in showers. The attached garages for the Phase 1A building will be 12-feet wide to provide additional room for the owners.

Proposed landscaping for Phase 1A includes a required 20-feet wide perimeter buffer with a minimum of 2 deciduous trees and 2 evergreen trees per 50-feet of linear perimeter. Additional interior landscaping will likely be provided in the final construction.

Pedestrian traffic will be accommodated by a walking path that will extend through the development and connect to the sidewalk in Third Avenue, allowing for pedestrian access to downtown. A gazebo is also proposed for Phase 1A and will be adjacent to the walking path.

Storm water detention will be provided for the development in accordance with Ionia County standards. Phase 1A will include a storm water basin which will restrict the flow rate of storm water from the site. An agreement will be put in place between Stuart Ventures and Ionia County to ensure that the basin is maintained.