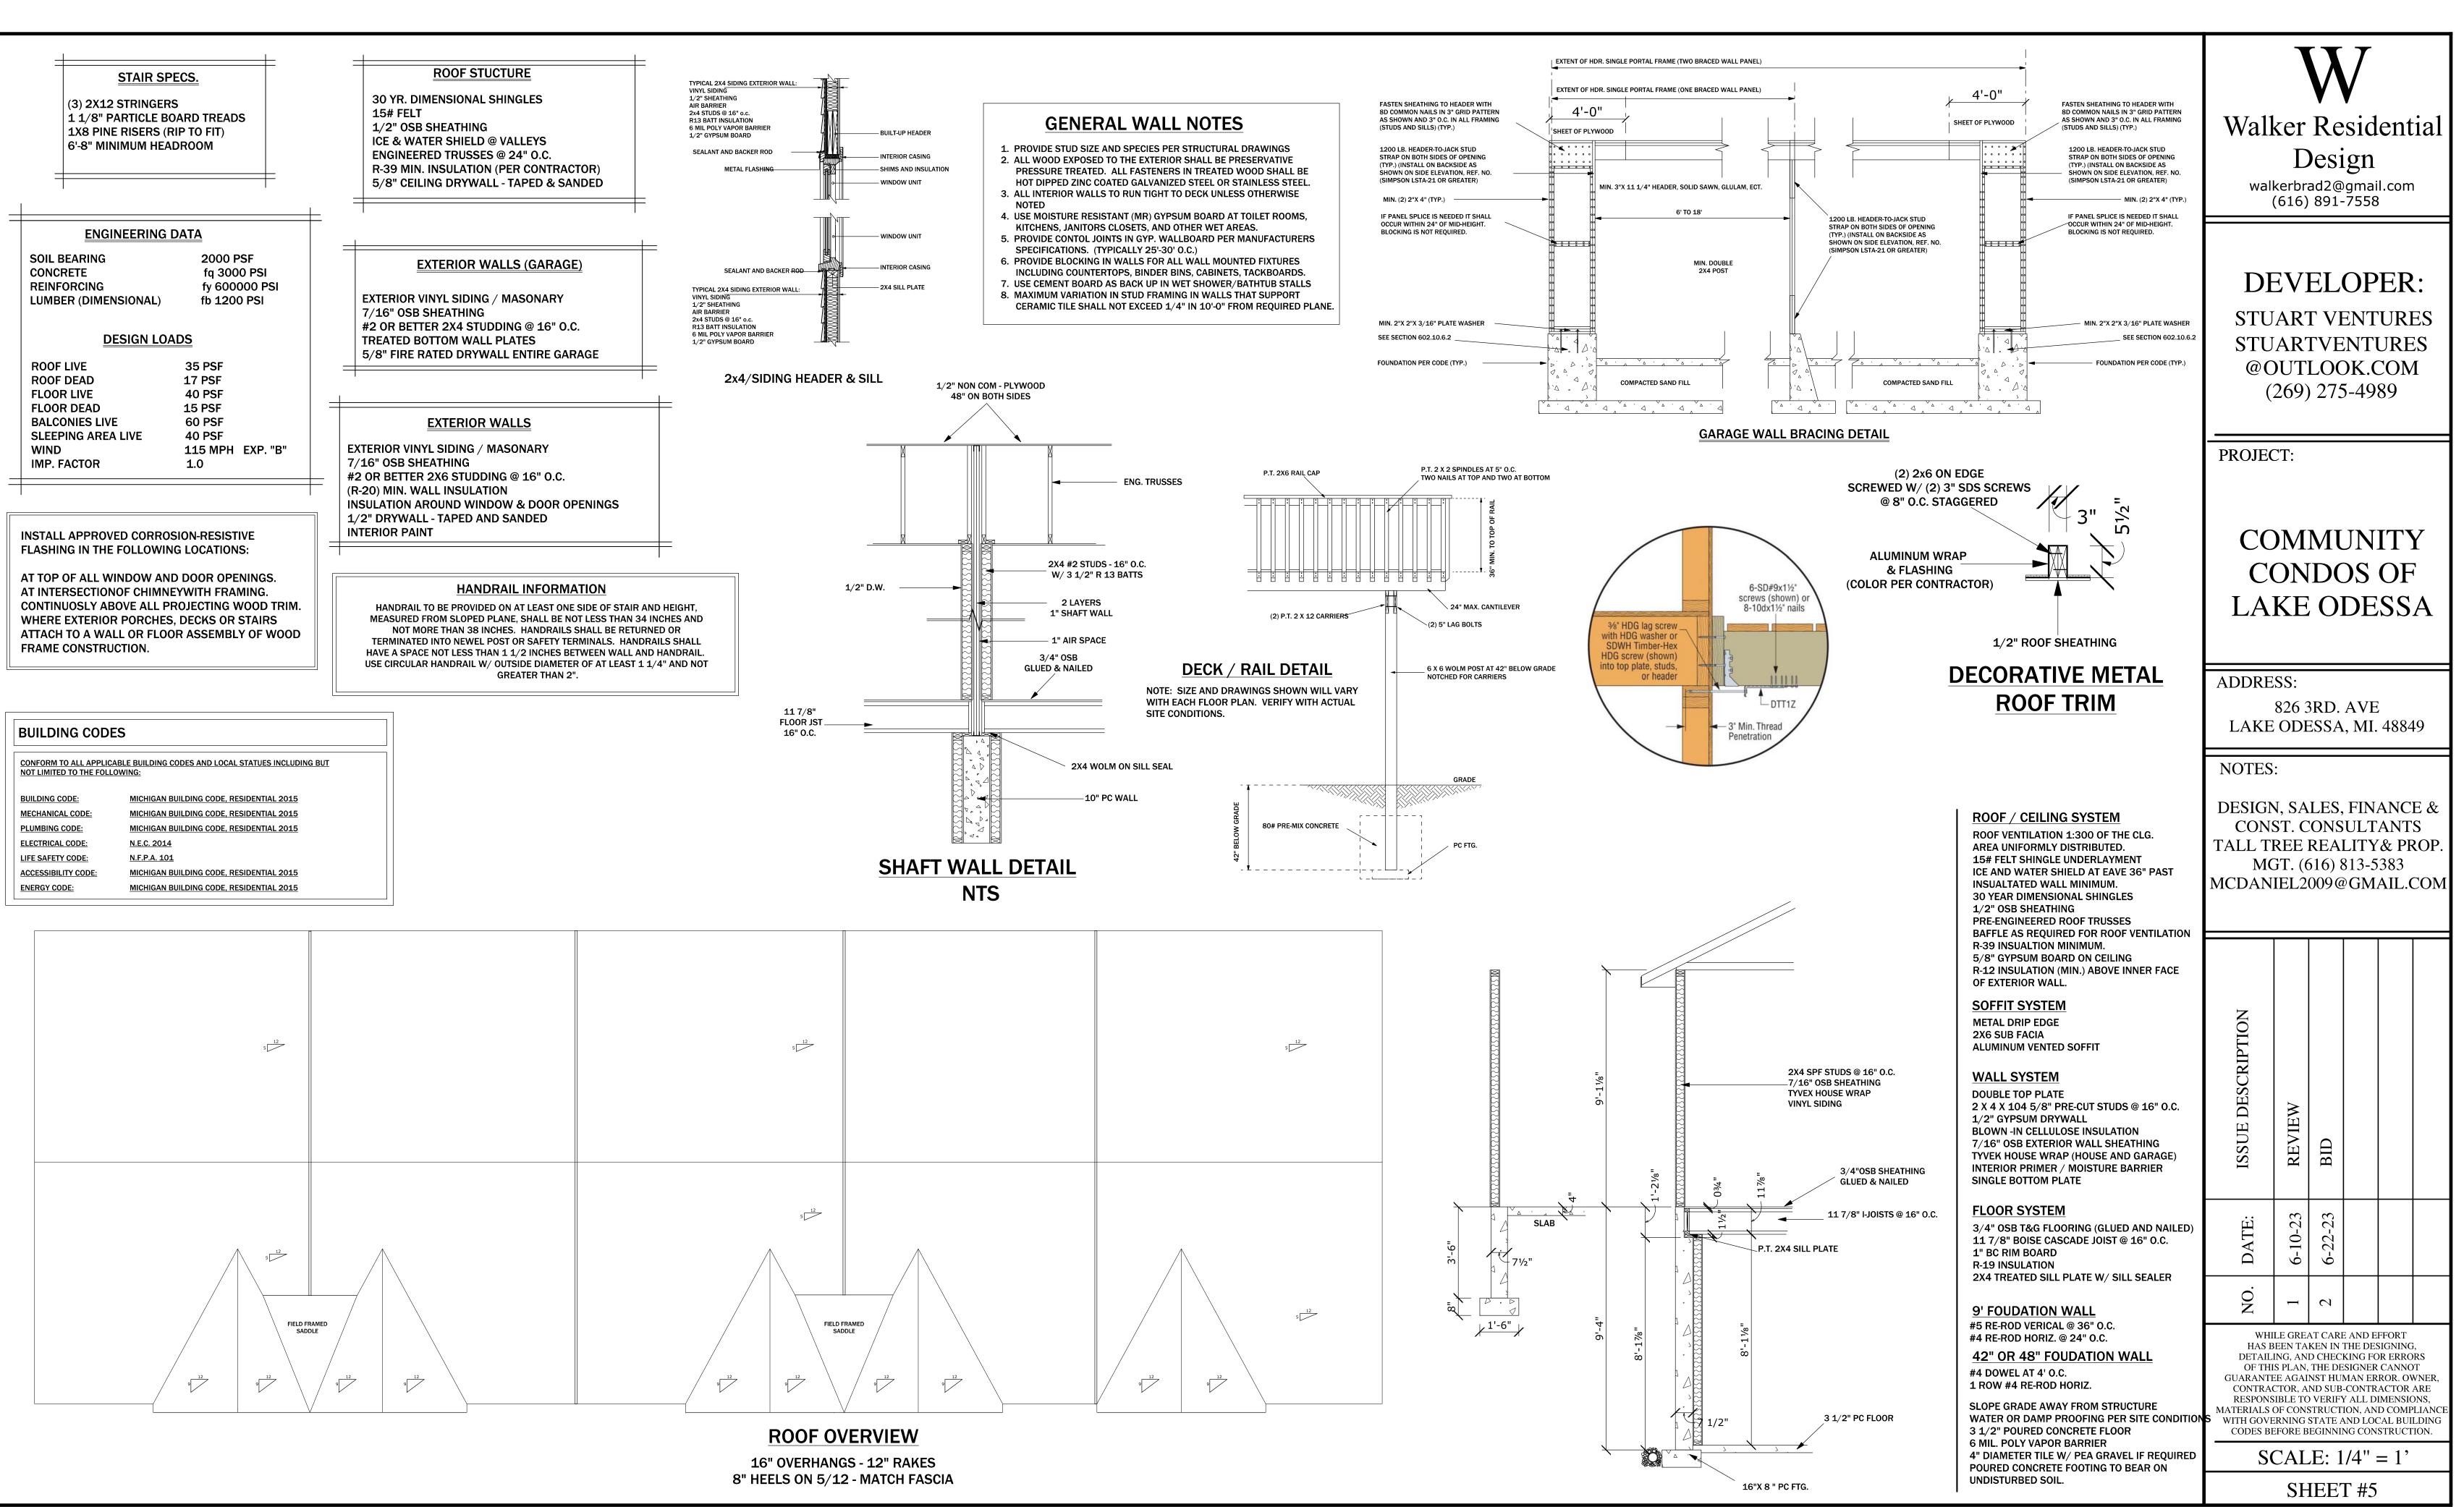

# **RIGHT ELEVATION**

|                                                                                              | wal                                                                                                     | L<br>kerbra                                                                                      | )esi                                                                                                | gn<br>gmail.                                              | ential                                                                                                  |
|----------------------------------------------------------------------------------------------|---------------------------------------------------------------------------------------------------------|--------------------------------------------------------------------------------------------------|-----------------------------------------------------------------------------------------------------|-----------------------------------------------------------|---------------------------------------------------------------------------------------------------------|
| DIMENSIONAL<br>ASPHALT SHINGLES<br>24"X 24"<br>FIXED UNIT<br>UNITUSHAKE<br>SIDING<br>12      | STU<br>STU<br>@C                                                                                        | AR<br>AR<br>DUT                                                                                  | Г VE<br>ГVE<br>LOC                                                                                  | OPI<br>ENTU<br>NTU<br>OK.C<br>5-498                       | JRES<br>RES<br>OM                                                                                       |
|                                                                                              | PROJEC                                                                                                  | CT:                                                                                              |                                                                                                     |                                                           |                                                                                                         |
| DUILE FUIR<br>VIVIL SIDING<br>(CUCIOP PER CONTRACTOR)<br>MONREPT OF CHASES<br>FROM SELECTION | CC<br>LA<br>ADDRE<br>LAKE<br>NOTES<br>DESIGN<br>CON<br>TALL T                                           | DN<br>KE<br>SS:<br>826 3<br>CODE<br>:<br>ST. C<br>REE<br>GT. (6                                  | DC<br>O<br>O<br>SRD.<br>ESSA<br>LES,<br>CONS<br>REAI<br>516) 8                                      | AVE<br>, MI. 4<br>FINA<br>ULTA<br>LITY <i>8</i><br>313-53 | DF<br>SSA<br>18849<br>18849<br>NCE &<br>NTS<br>2 PROP.<br>83                                            |
|                                                                                              | ISSUE DESCRIPTION                                                                                       | REVIEW                                                                                           | BID                                                                                                 |                                                           |                                                                                                         |
| IFLOOR                                                                                       | DATE:                                                                                                   | 6-10-23                                                                                          | 6-22-23                                                                                             |                                                           |                                                                                                         |
| T.O.W. MAIN FLOOR                                                                            | NO.                                                                                                     | 1                                                                                                | 5                                                                                                   |                                                           |                                                                                                         |
| Õ:<br>                                                                                       | WHI<br>HAS E<br>DETAIL<br>OF THI<br>GUARANTI<br>CONTRA<br>RESPONS<br>MATERIALS<br>WITH GOVE<br>CODES BI | BEEN TA<br>ING, AN<br>IS PLAN,<br>EE AGAI<br>CTOR, A<br>SIBLE TC<br>OF CONS<br>ERNING<br>EFORE B | KEN IN 7<br>D CHECH<br>, THE DE<br>NST HUN<br>ND SUB-<br>) VERIFY<br>STRUCTI<br>STATE A<br>BEGINNIN | CONTRAC<br>ALL DIM<br>ON, AND<br>ND LOCA<br>NG CONST      | GNING,<br>ERRORS<br>ANNOT<br>DR. OWNER,<br>CTOR ARE<br>ENSIONS,<br>COMPLIANCE<br>L BUILDING<br>RUCTION. |
|                                                                                              | S                                                                                                       |                                                                                                  |                                                                                                     | /4" =                                                     | 1'                                                                                                      |
|                                                                                              |                                                                                                         | SE                                                                                               | IEET                                                                                                | Γ#1                                                       |                                                                                                         |

ALL FOOTINGS MUST REST ON SAFE, UNDISTURBED EARTH **BELOW THE FROST LINE.** 

MASONARY/CONCRETE CONTRACTOR SHALL BE RESPONSIBLE FOR GRADE OF CONCRETE MATERIAL, CONFORMITY, EXACTNESS OF DIMENSIONS, LEVELNESS, PARALLELISM AND SQUARENESS.

FOOTINGS DESIGNED FOR MIN. 2500 P.S.F. SOIL BEARING PRESSURE.

ALL FINAL ELEVATION HEIGHTS AND WALL LENGTHS OF FOUNDATION WALLS SUCH AS WALKOUT OR DAYLIGHT WALLS TO BE DETERMINED BY EXCAVATOR OR BUILDER BASED ON GRADE HEIGHTS.