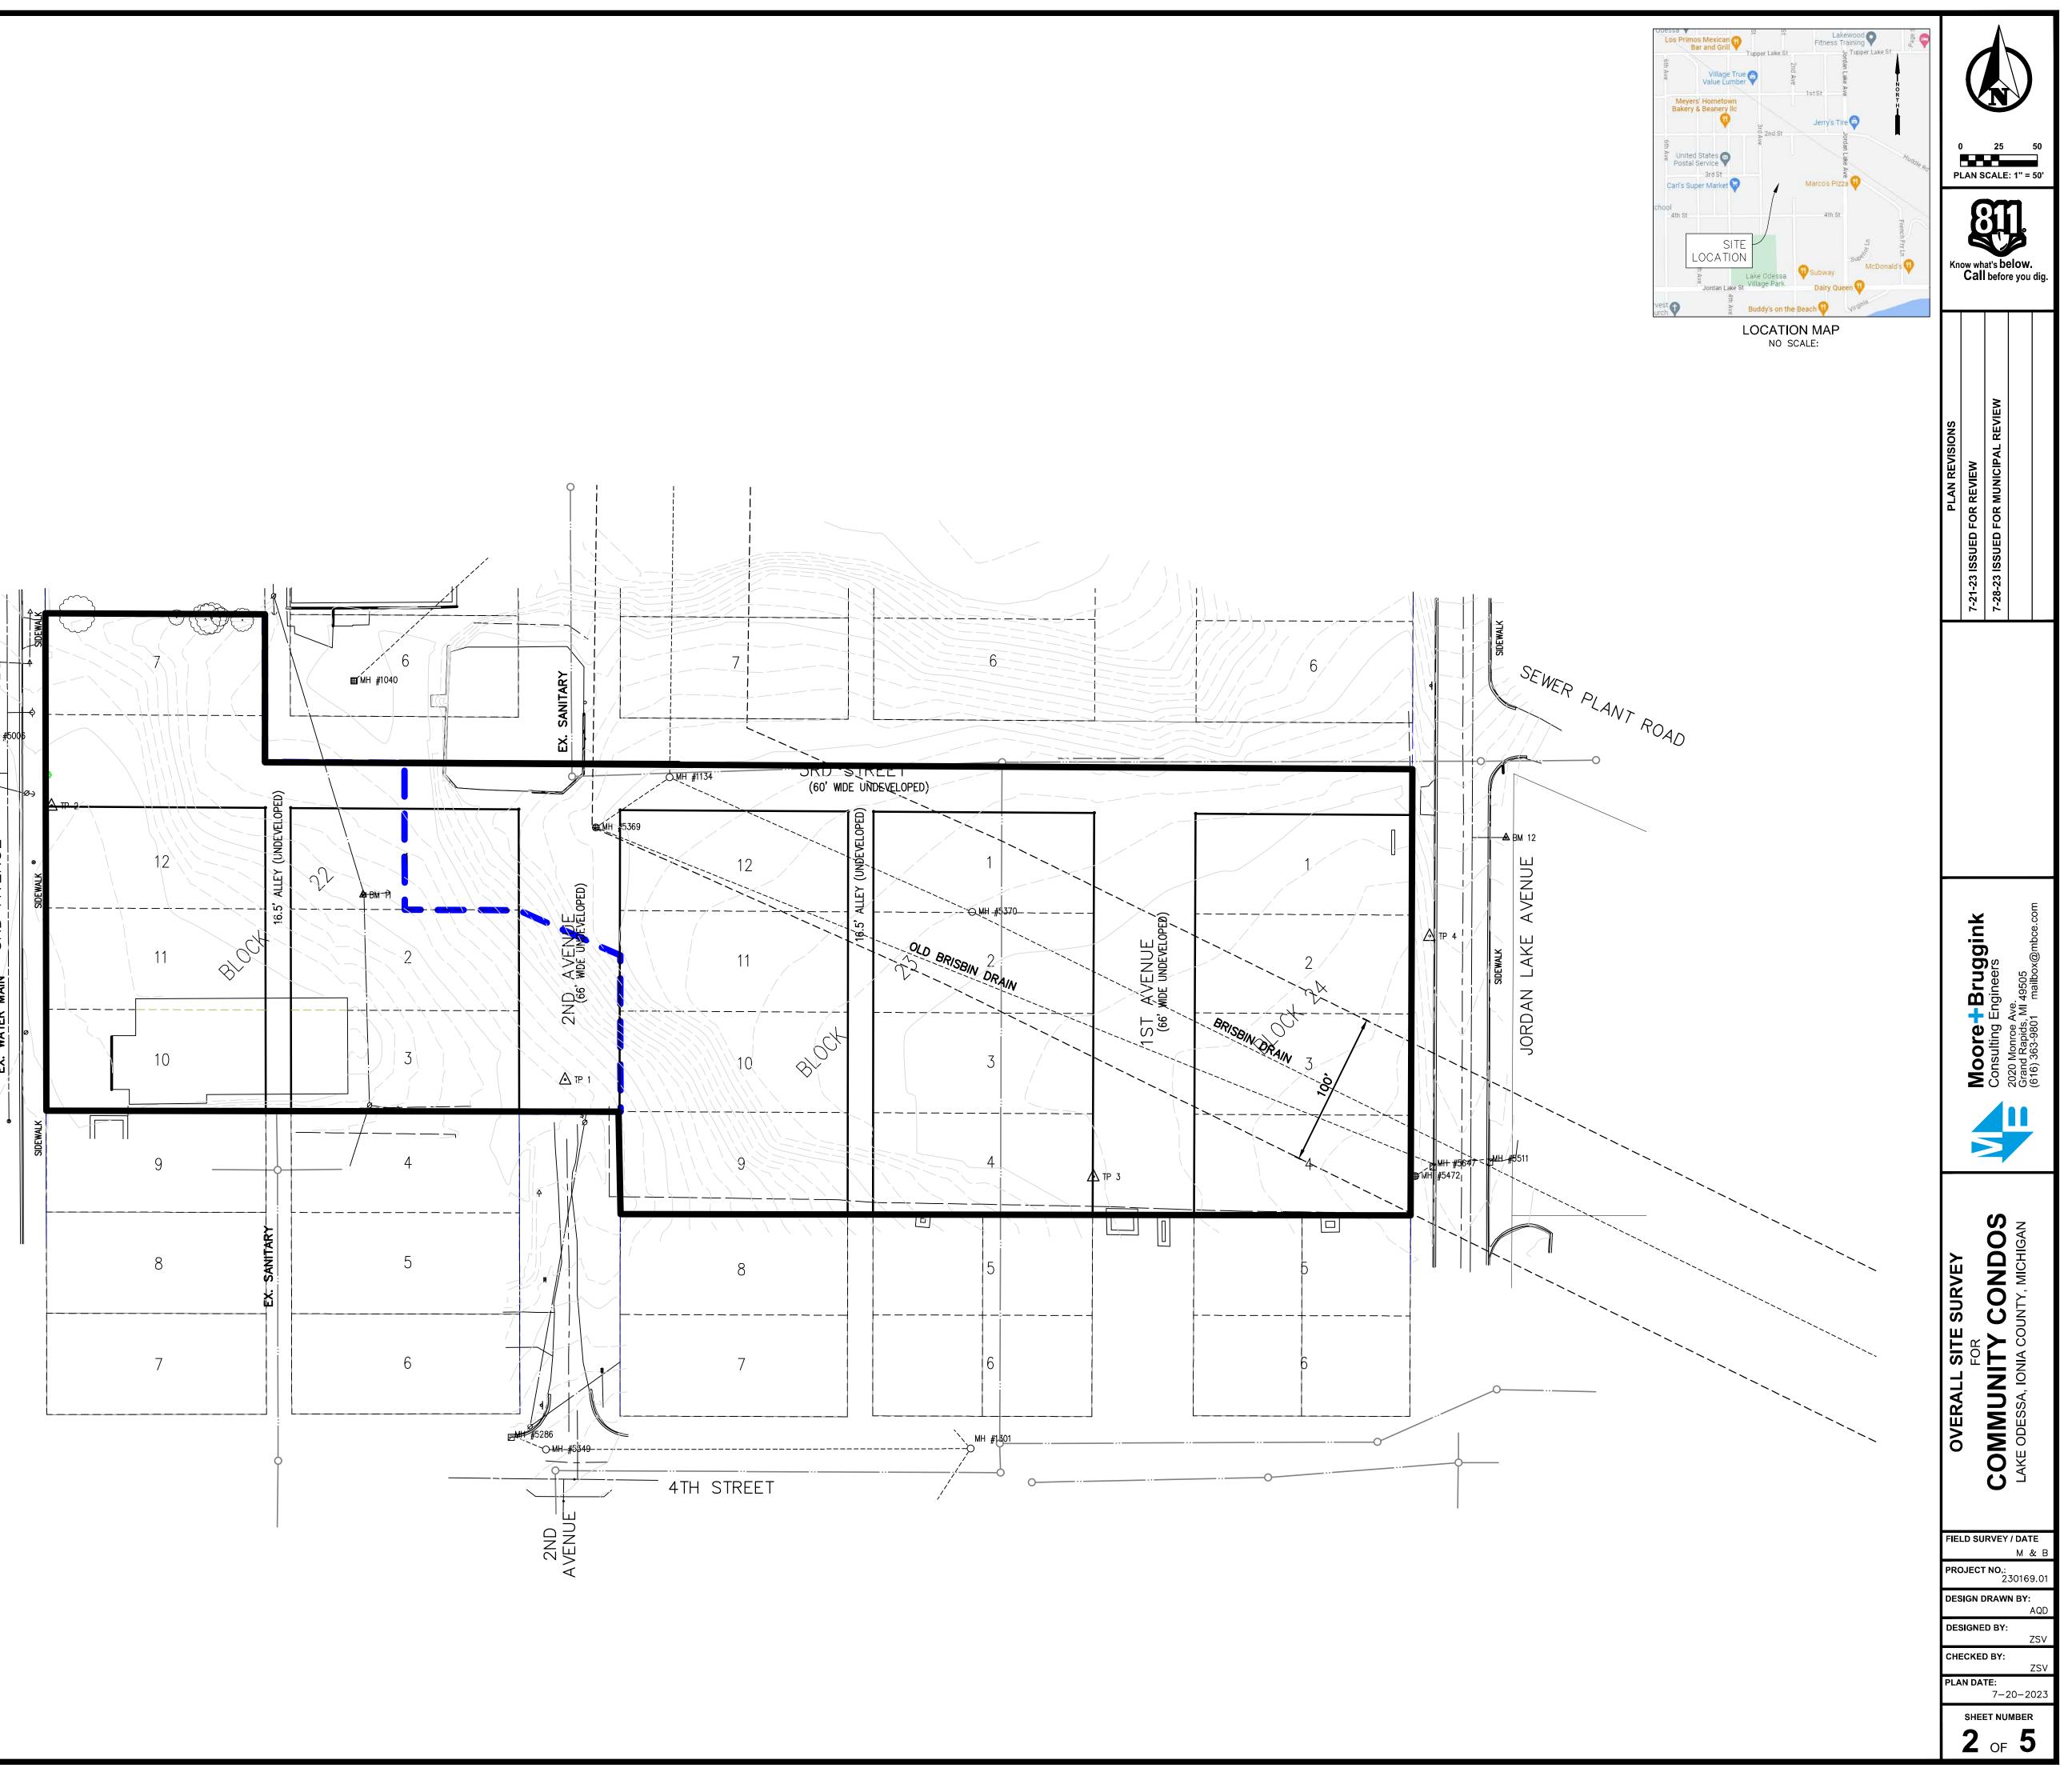

#### PROPERTY DESCRIPTION Phase 1

That part of Lot 7, Block 15, part of Lots 1, 2, 3, 10, 11 and 12, Block 22, part of vacated Third Street and part of vacated Second Avenue, The Village of Lake Odessa, according to the recorded plat thereof, all being in Section 33, Town 5 North, Range 7 West, City of Lake Odessa, Ionia County, Michigan, and being described as **BEGINNING** at the Northwest corner of said Lot 7; thence South 89°36'26" East 142.98 feet along the North line of said Lot 7 to the Northeast corner of said Lot 7; thence South 00°04'44" East 96.13 feet along the East line of said Lot 7 and it's Southerly extension; thence South 89°38'22" East 90.81 feet along the centerline of said vacated Third Street; thence South 00°06'21" East 95.63 feet; thence South 89°43'25" East 74.30 feet along the South line of said Lot 1 to the Southeast corner of said Lot 1; thence South 63°25'48" East 73.85 feet; thence South 00°04'55" East 98.14 feet along the East line of said vacated Second Avenue; thence North 89°53'31" West 374.13 feet along the South line of said Lots 3 and 10 to the Southwest corner of said Lot 10; thence North 00°04'44" West 324.14 feet along the East line of Third Avenue to the place of beginning.

PROPERTY DESCRIPTION

Phase 2

That part of Lot 1, Block 22, part of Lots 1, 2, 3, 4, 9, 10, 11 and 12, Block 23, part of Lots 1, 2, 3 and 4, Block 24, part of vacated Third Street, part of vacated First Avenue and part of vacated Second Avenue, The Village of Lake Odessa, according to the recorded plat thereof, all being in Section 33, Town 5 North, Range 7 West, City of Lake Odessa, Ionia County, Michigan, and being described as **BEGINNING** at the Southwest corner of said Lot 9; thence North 00°04'55" West 163.56 feet along the East line of said vacated Second Avenue; thence North 63°25'48" West 73.85 feet to the Southeast corner of said Lot 1 of Block 22; thence North 89°43'25" West 74.30 feet; thence North 00°06'21" West 95.63 feet; thence East along the centerline of said vacated Third Street to the West line of Jordan Lake Avenue (a 66' wide public right-of-way); thence South to the Southeast corner of said Lot 4 of Block 24; thence West along the South line of said Lot 4 of Block 24 and said Lots 4 and 9 of Block 23 to the place of beginning.

#### 874 Third Avenue, Lake Odessa Located north of 4<sup>th</sup> Street and spanning from 3rd Avenue to Jordan Lake Avenue Phase 1A to be located at the intersection of 3<sup>rd</sup> Avenue and 3<sup>rd</sup> Street

#### Site Planning

The site is characterized by its sloping topography which drops in elevation by about 30-feet from west to east. Platted but undeveloped streets and alleys have been abandoned throughout the property, allowing for creative development of the project.

The Brisbin County Drain crosses through the eastern Phase 2 portion of the property and drains a large portion of the Village towards Jordan Lake. The drain includes two large diameter storm sewers, and the easement for the drain is 100-feet wide. No buildings may be built within the drain easement, which dictates the layout for Phase 2 and limits the type of pavement that can be installed within the easement area.