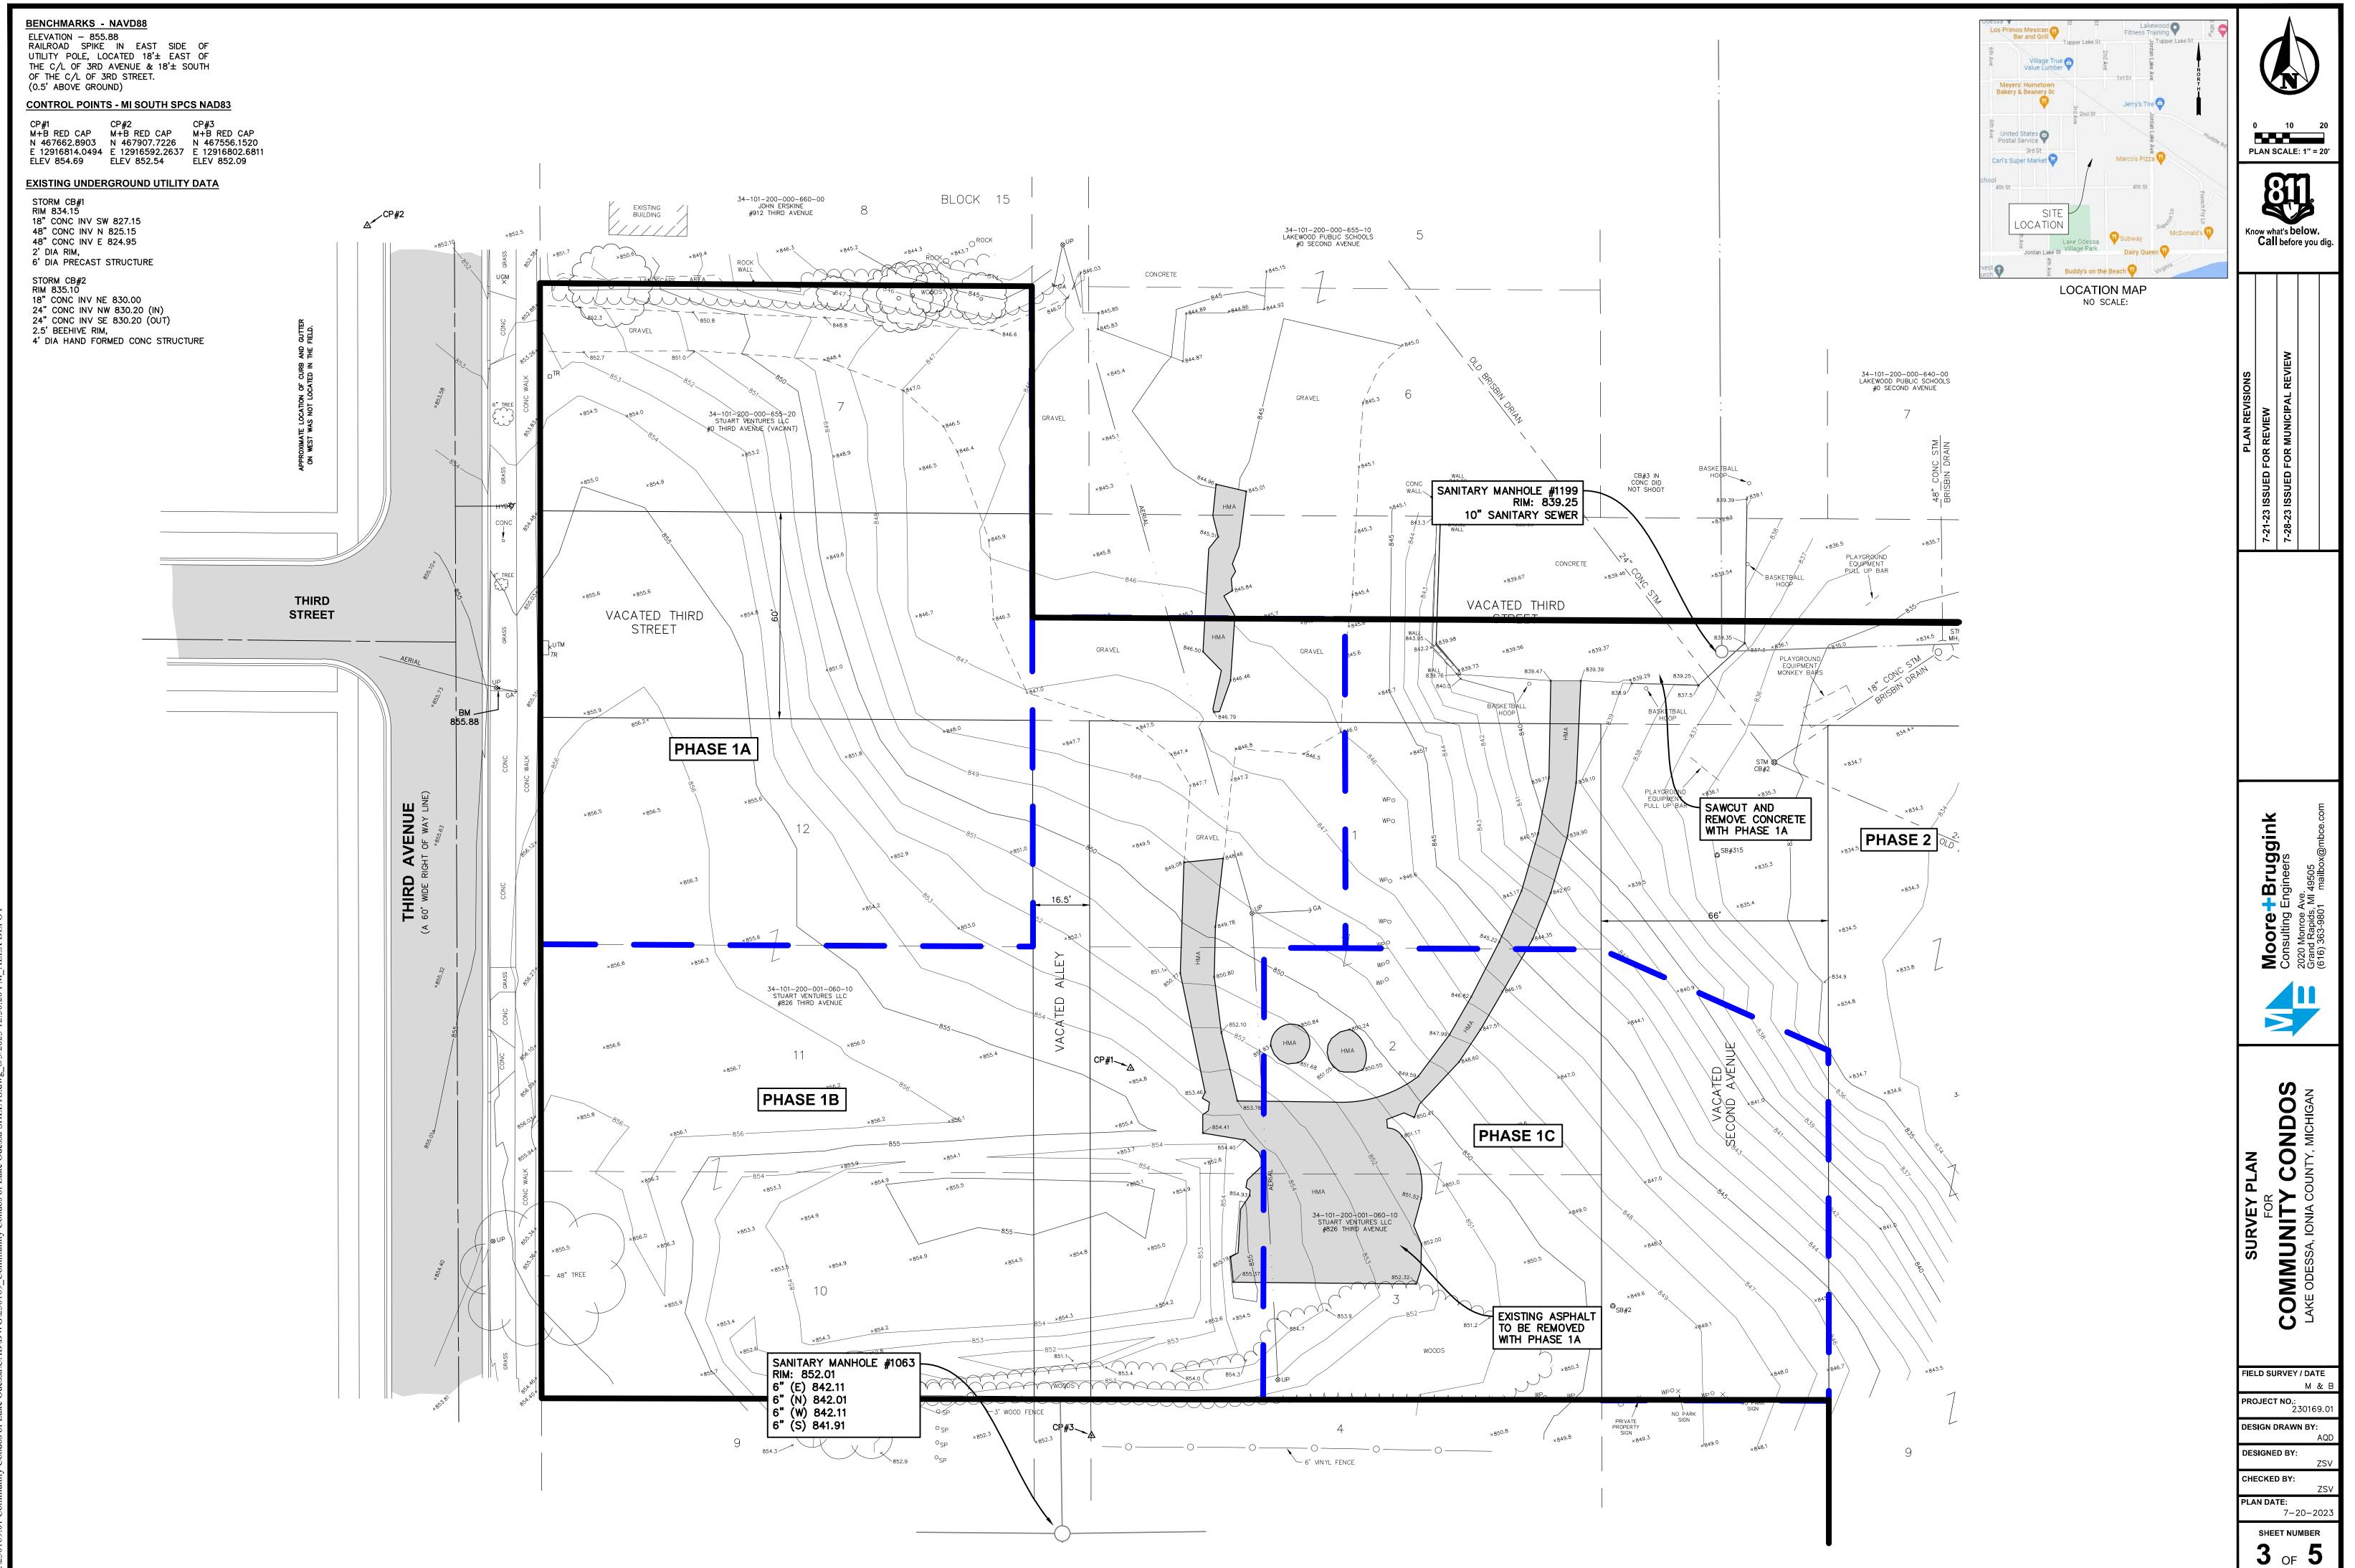

#### PROPERTY DESCRIPTION Phase 1

That part of Lot 7, Block 15, part of Lots 1, 2, 3, 10, 11 and 12, Block 22, part of vacated Third Street and part of vacated Second Avenue, The Village of Lake Odessa, according to the recorded plat thereof, all being in Section 33, Town 5 North, Range 7 West, City of Lake Odessa, Ionia County, Michigan, and being described as **BEGINNING** at the Northwest corner of said Lot 7; thence South 89°36'26" East 142.98 feet along the North line of said Lot 7 to the Northeast corner of said Lot 7; thence South 00°04'44" East 96.13 feet along the East line of said Lot 7 and it's Southerly extension; thence South 89°38'22" East 90.81 feet along the centerline of said vacated Third Street; thence South 00°06'21" East 95.63 feet; thence South 89°43'25" East 74.30 feet along the South line of said Lot 1 to the Southeast corner of said Lot 1; thence South 63°25'48" East 73.85 feet; thence South 00°04'55" East 98.14 feet along the East line of said vacated Second Avenue; thence North 89°53'31" West 374.13 feet along the South line of said Lots 3 and 10 to the Southwest corner of said Lot 10; thence North 00°04'44" West 324.14 feet along the East line of Third Avenue to the place of beginning.

PROPERTY DESCRIPTION

Phase 2

That part of Lot 1, Block 22, part of Lots 1, 2, 3, 4, 9, 10, 11 and 12, Block 23, part of Lots 1, 2, 3 and 4, Block 24, part of vacated Third Street, part of vacated First Avenue and part of vacated Second Avenue, The Village of Lake Odessa, according to the recorded plat thereof, all being in Section 33, Town 5 North, Range 7 West, City of Lake Odessa, Ionia County, Michigan, and being described as **BEGINNING** at the Southwest corner of said Lot 9; thence North 00°04'55" West 163.56 feet along the East line of said vacated Second Avenue; thence North 63°25'48" West 73.85 feet to the Southeast corner of said Lot 1 of Block 22; thence North 89°43'25" West 74.30 feet; thence North 00°06'21" West 95.63 feet; thence East along the centerline of said vacated Third Street to the West line of Jordan Lake Avenue (a 66' wide public right-of-way); thence South to the Southeast corner of said Lot 4 of Block 24; thence West along the South line of said Lot 4 of Block 24 and said Lots 4 and 9 of Block 23 to the place of beginning.

#### Site Planning

The site is characterized by its sloping topography which drops in elevation by about 30-feet from west to east. Platted but undeveloped streets and alleys have been abandoned throughout the property, allowing for creative development of the project.

The Brisbin County Drain crosses through the eastern Phase 2 portion of the property and drains a large portion of the Village towards Jordan Lake. The drain includes two large diameter storm sewers, and the easement for the drain is 100-feet wide. No buildings may be built within the drain easement, which dictates the layout for Phase 2 and limits the type of pavement that can be installed within the easement area.