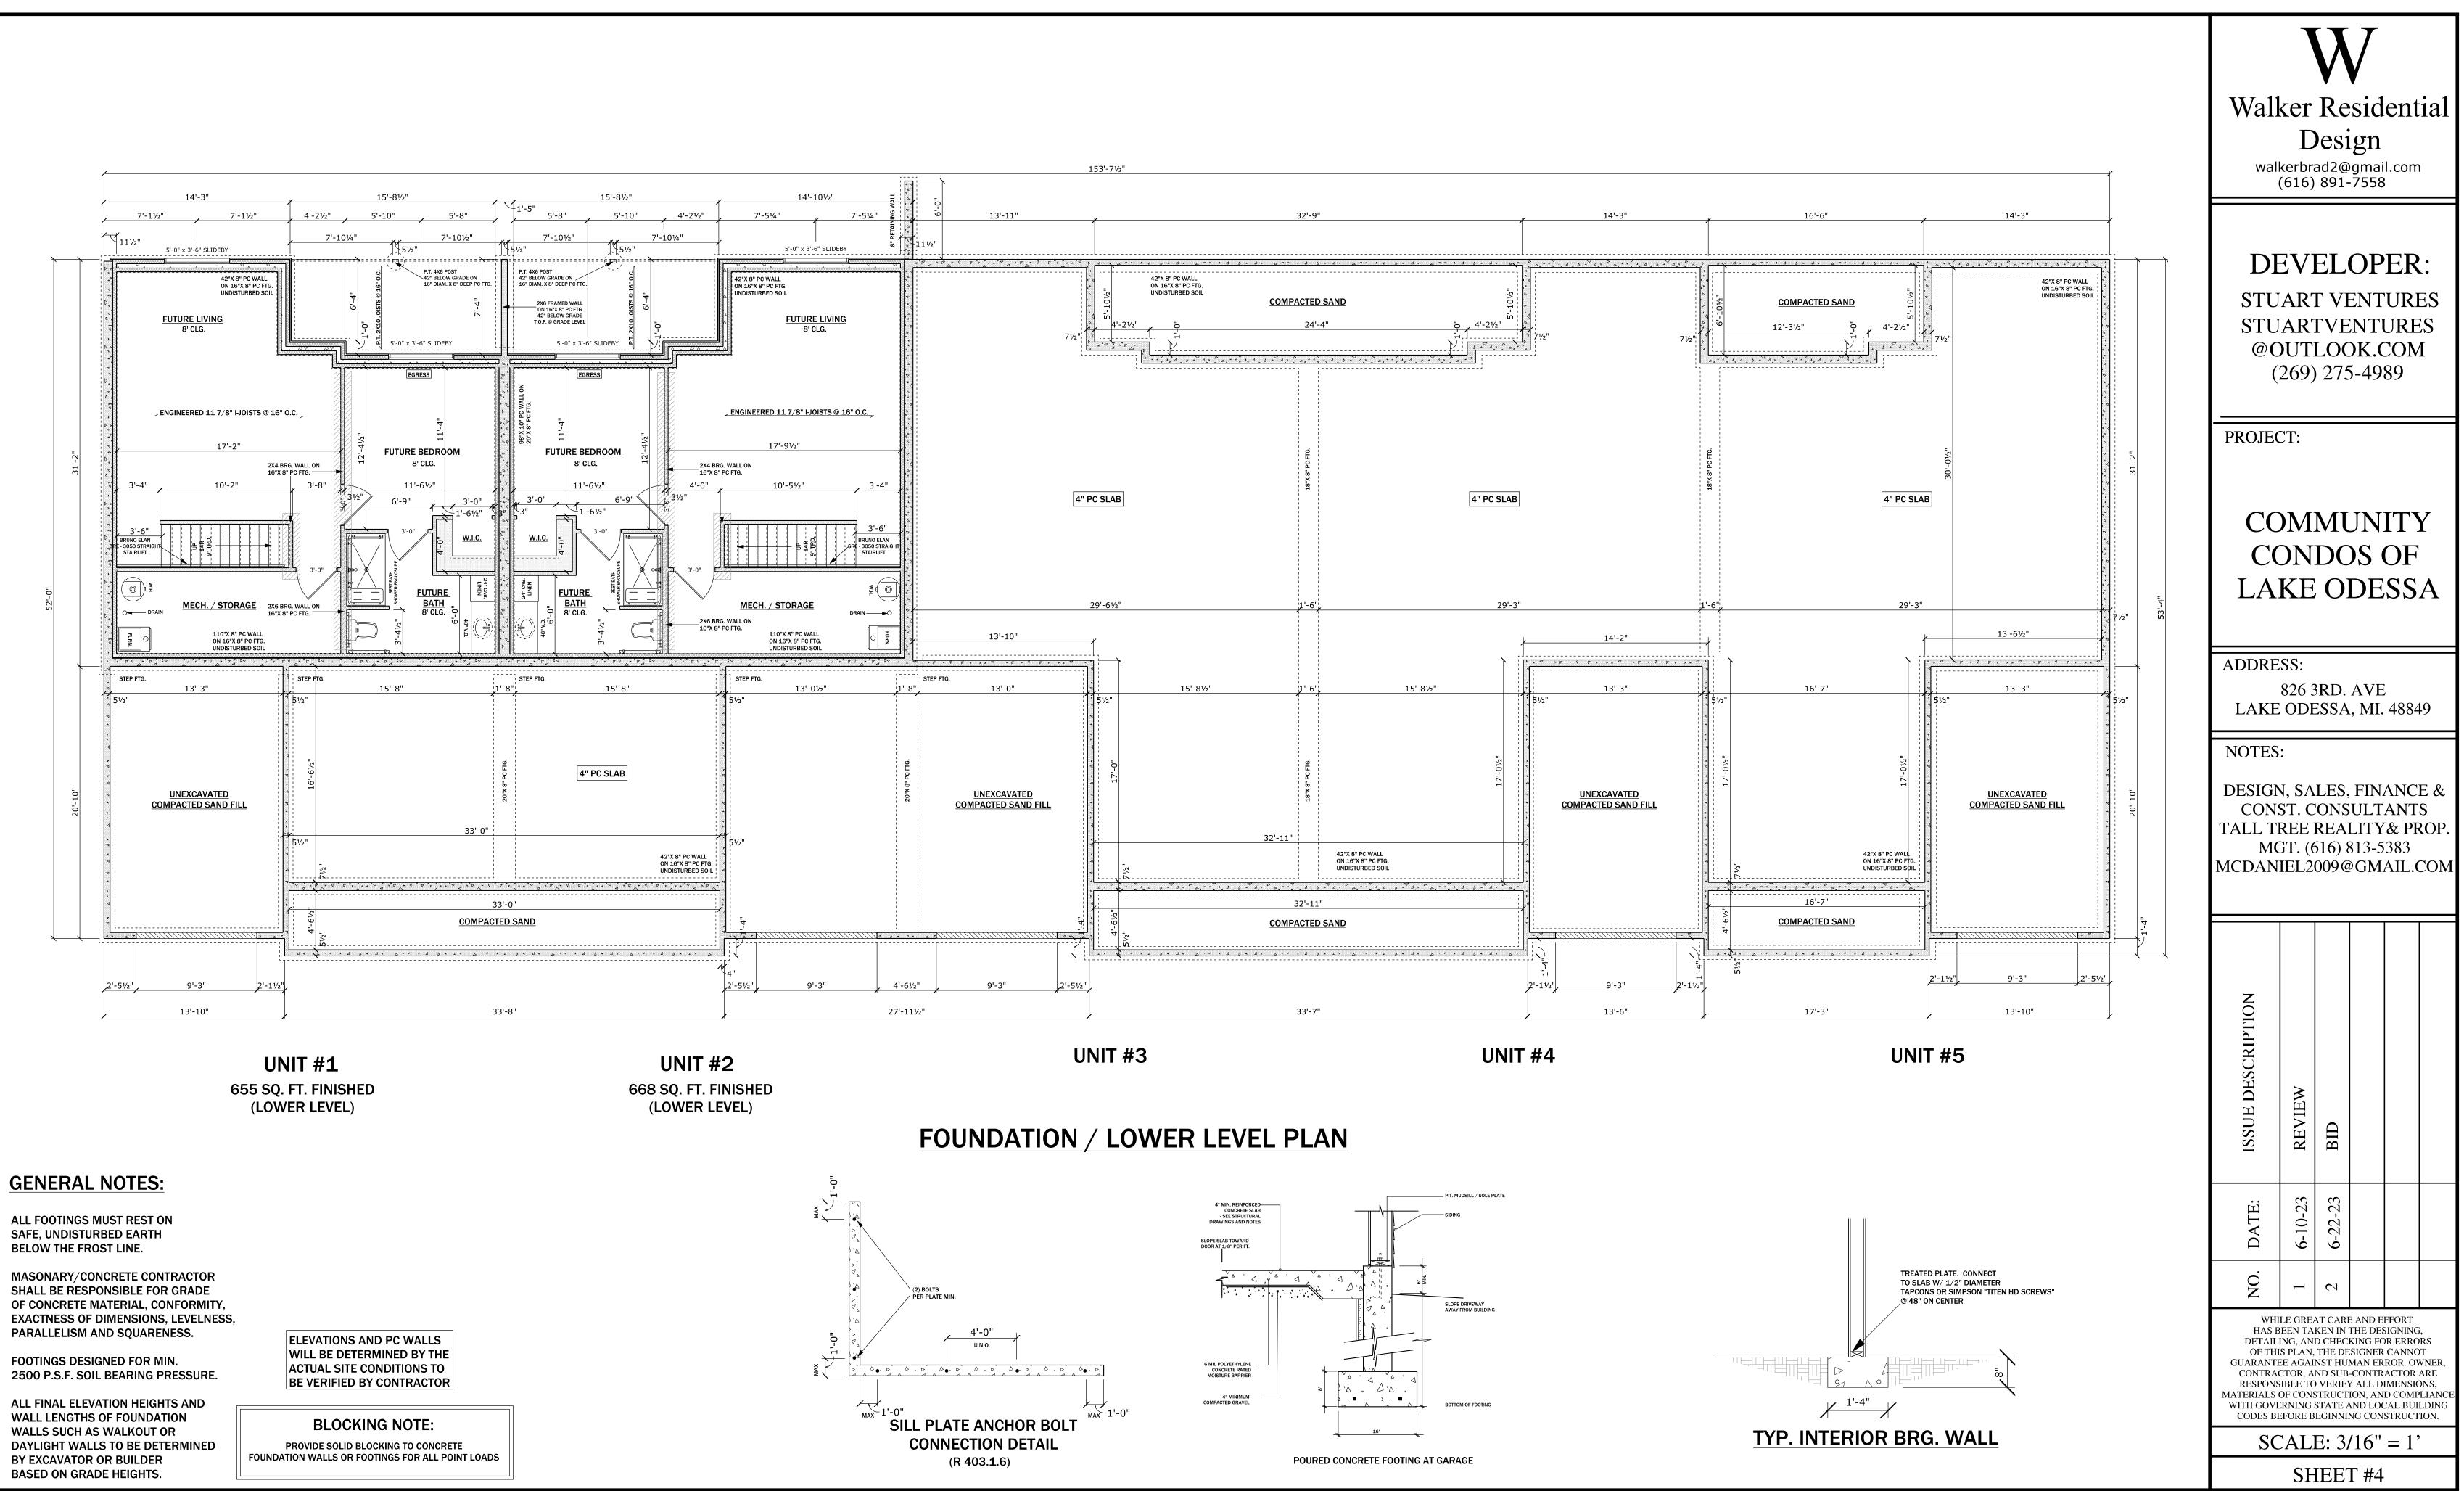

ALL FOOTINGS MUST REST ON SAFE, UNDISTURBED EARTH **BELOW THE FROST LINE.** 

MASONARY/CONCRETE CONTRACTOR SHALL BE RESPONSIBLE FOR GRADE OF CONCRETE MATERIAL, CONFORMITY, EXACTNESS OF DIMENSIONS, LEVELNESS, PARALLELISM AND SQUARENESS.

FOOTINGS DESIGNED FOR MIN. 2500 P.S.F. SOIL BEARING PRESSURE.

ALL FINAL ELEVATION HEIGHTS AND WALL LENGTHS OF FOUNDATION WALLS SUCH AS WALKOUT OR DAYLIGHT WALLS TO BE DETERMINED BY EXCAVATOR OR BUILDER BASED ON GRADE HEIGHTS.