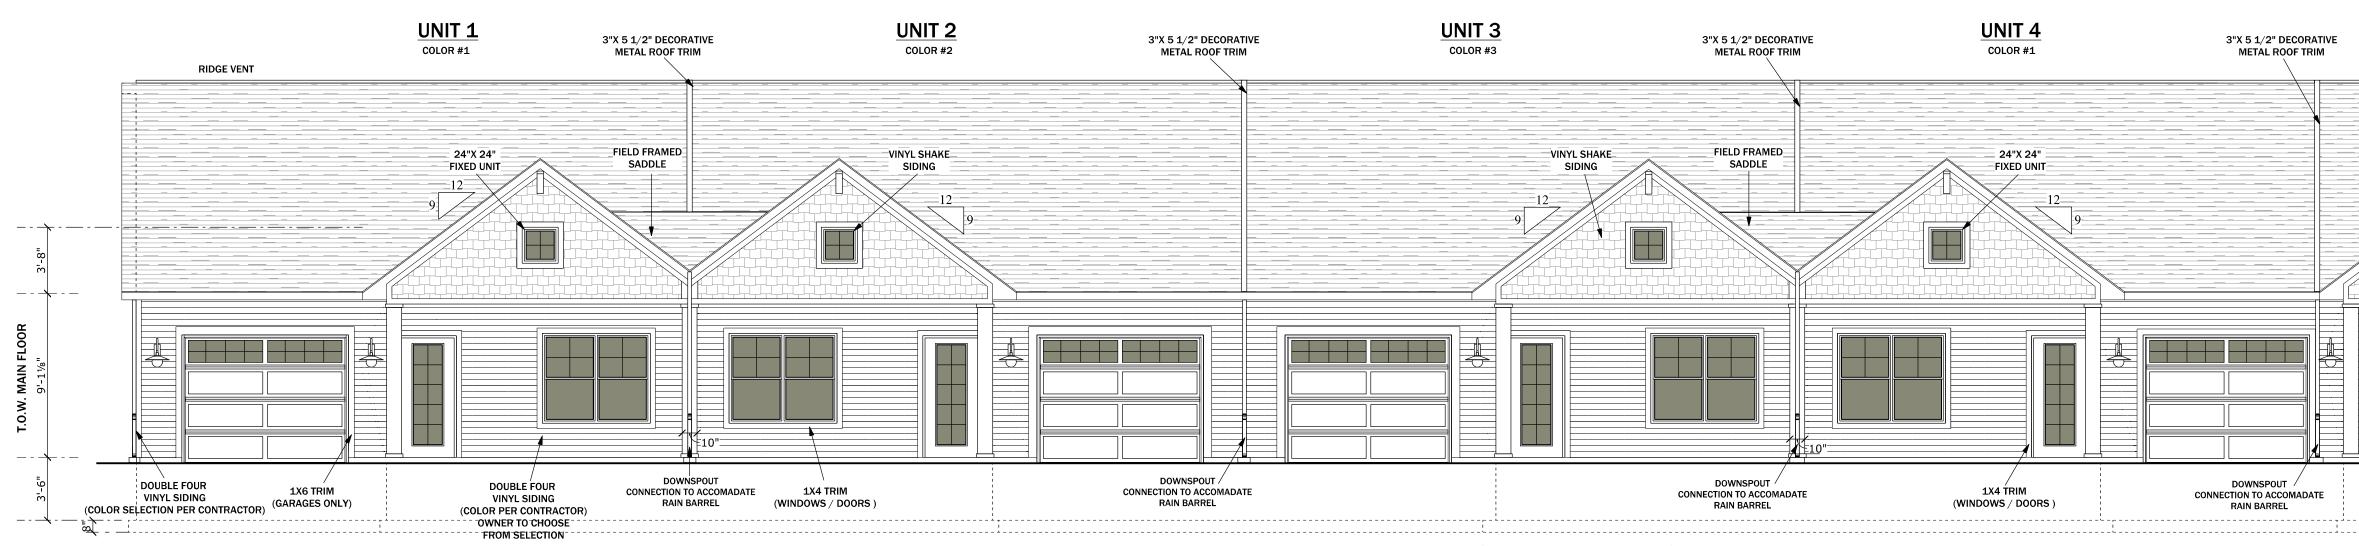

Now, after many months of hard work and hundreds of thousands of dollars spent acquiring the land, developing and refining the project plans, and designing the first buildings in Phase 1, the project is close to becoming a reality. Upon approval of the Planned Unit Development (PUD), construction of the first building of five units (pre-sold to residents 70 and older) can begin, with an expected completion date of late Spring 2024. Although the development is not limited to seniors, the design of the 5-unit Phase 1A building addresses typical needs of seniors with 3-foot-wide door openings, zero step entrances, the accommodation of stairs that allow chair lifts, and bathrooms large enough to accommodate walk-in showers. The attached garages for the Phase 1A building will be 12-feet wide to provide additional room for the owners.