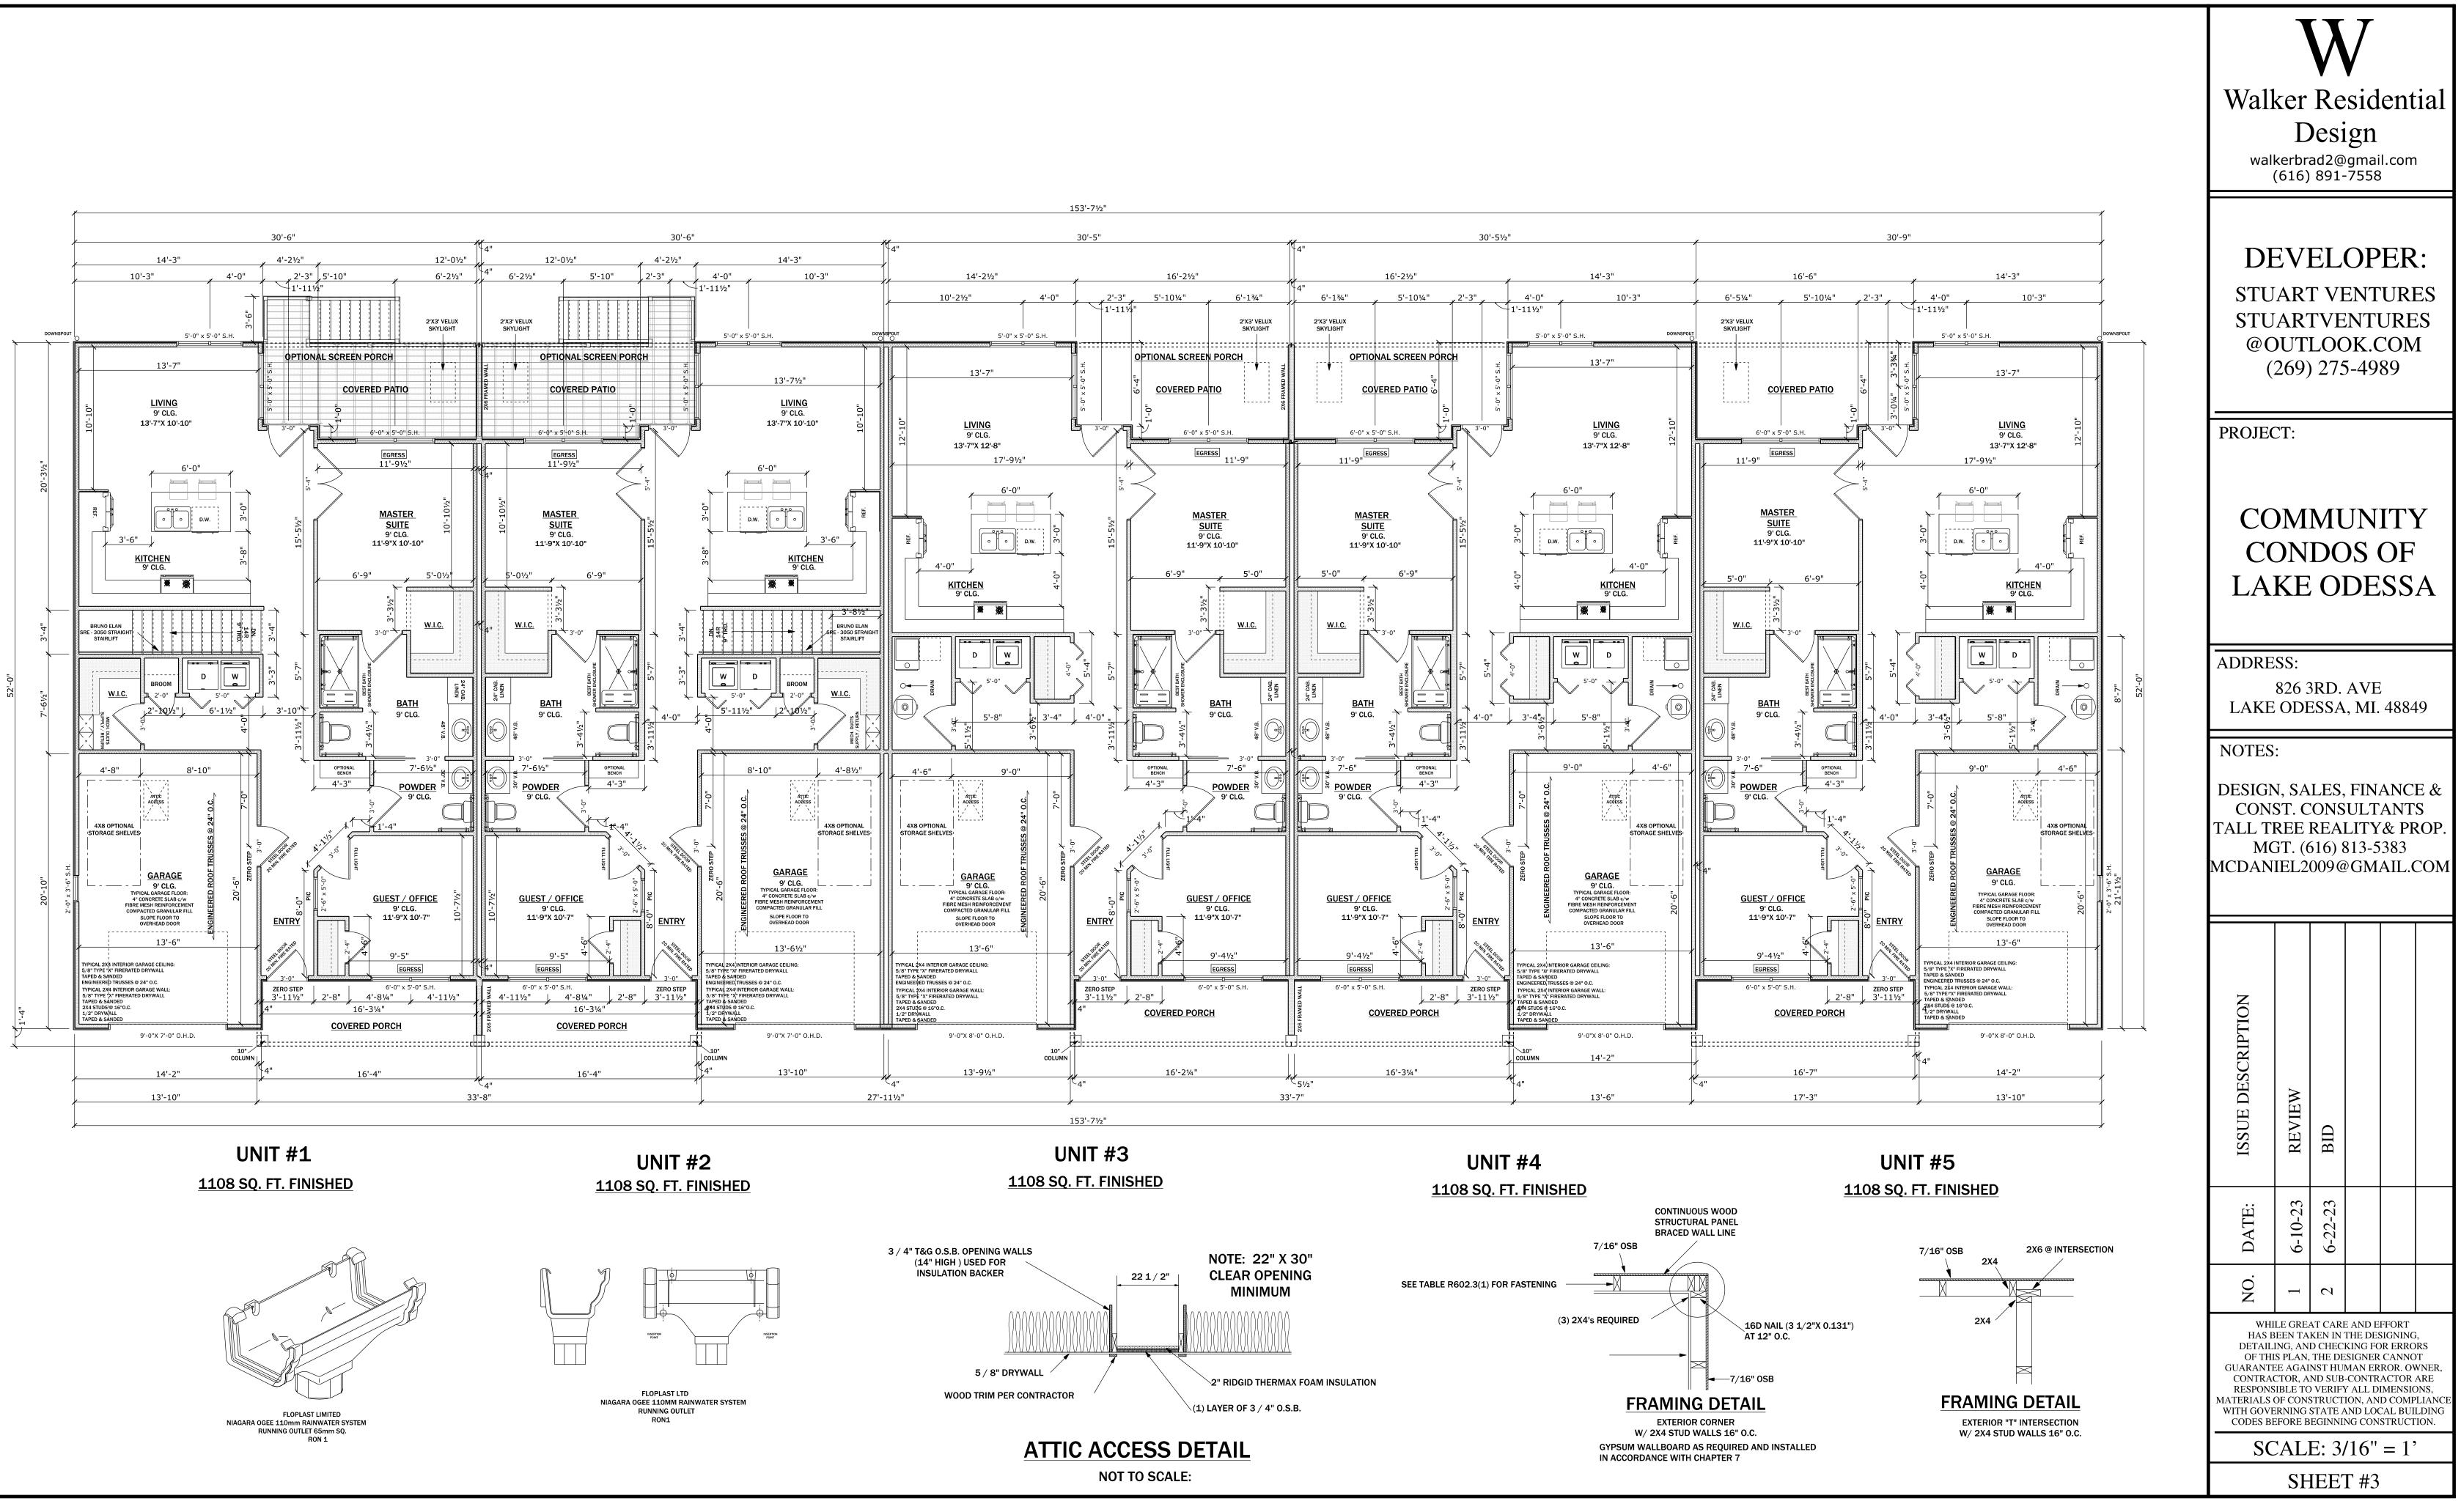

Now, after many months of hard work and hundreds of thousands of dollars spent acquiring the land, developing and refining the project plans, and designing the first buildings in Phase 1, the project is close to becoming a reality. Upon approval of the Planned Unit Development (PUD), construction of the first building of five units (pre-sold to residents 70 and older) can begin, with an expected completion date of late Spring 2024. Although the development is not limited to seniors, the design of the 5-unit Phase 1A building addresses typical needs of seniors with 3-foot-wide door openings, zero step entrances, the accommodation of stairs that allow chair lifts, and bathrooms large enough to accommodate walk-in showers. The attached garages for the Phase 1A building will be 12-feet wide to provide additional room for the owners.